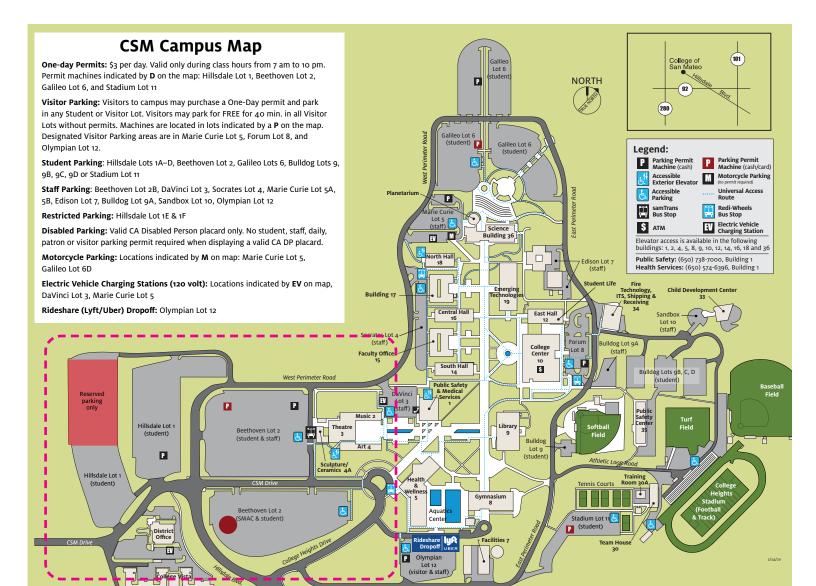

## FREE Drive-Thru

San Mateo County Community College District (SMCCCD)

## COVID-19 VACCINATION POP-UP CLINIC

College of San Mateo, Beethoven Lot 2 TUESDAYS | 12 - 4 p.m.

NOV 30

## REGISTER AT myturn.ca.gov

## **MAKE AN APPOINTMENT!**

- 1 Visit myturn.ca.gov
- 2 Click on "Make an Appointment"
- **3** When asked for address, enter *College of San Mateo*

- Open to students, employees, and community members
  - Reservation preferred but no one turned down
- Pfizer and Johnson & Johnson COVID-19 vaccines will be available
- 12-17 Years Old: parental permission required through registration process
- Face covering required
- SMCCCD Employees who have received the Pfizer vaccination series AND 6 months have elapsed may schedule a Pfizer booster through these clinics.

For more information, visit: bit.ly/freevac21

College of San Mateo Beethoven Lot 2