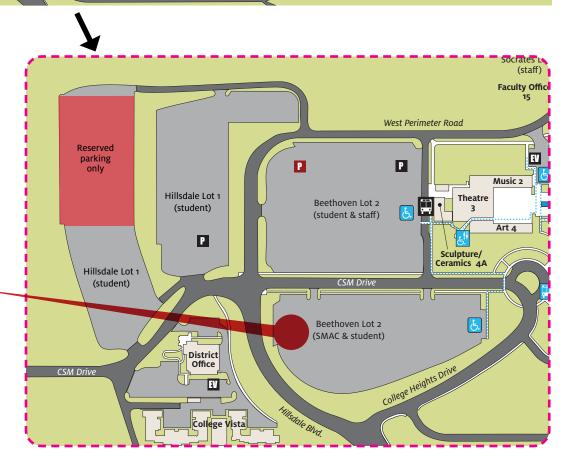

## COVID-19 VACCINATION POP-UP CLINIC

College of San Mateo, Beethoven Lot 2 TUESDAYS | 12 - 4 p.m.

NOV 30

For more information, visit: bit.ly/freevac21

College of San Mateo Beethoven Lot 2