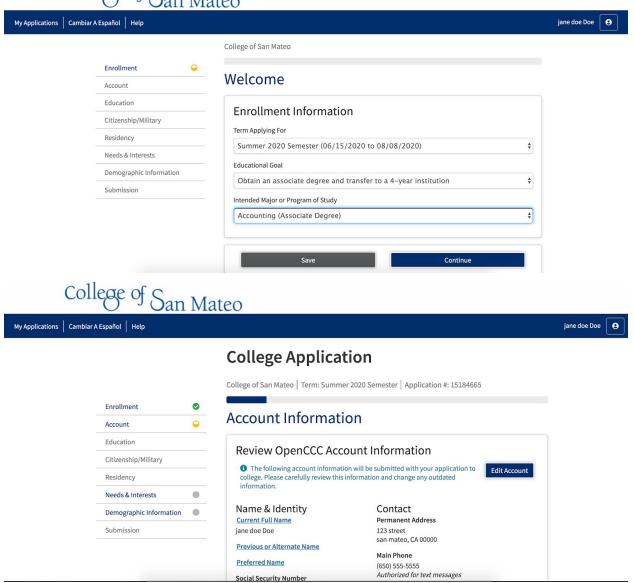

# **Apply for College of San Mateo:**

# 1.Log In using your CCC account info.



# 2. Start New application



#### 3. Fill in Enrollment Info





College of San Mateo



#### 4. Education





# 4.Fill in your Citizenship

If you DO NOT have a SSN or Don't have access to it right now click "No Documents

# College of San Mateo



If you DO NOT have a SSN or Don't have access to it right now click "No Documents



#### 5.Fill in Residency





#### 6. Fill in Needs and Interest







ESL - English as a Second Language

Re-entry program (after 5 years out) Scholarship information Student government ▼ Testing, assessment, orientation

Health services Housing information Employment assistance Online classes

### 7. Fill in Demographic Information









# 8. Review your application and make sure ALL information is correct to you knowledge



## 9. Click Submit and you're done!



#### **CONGRATULATIONS!!**