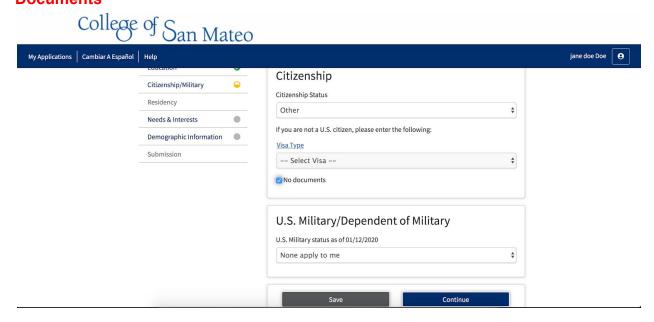

# 4.Fill in your Citizenship

If you DO NOT have a SSN or Don't have access to it right now click "No Documents

# College of San Mateo

If you DO NOT have a SSN or Don't have access to it right now click "No Documents