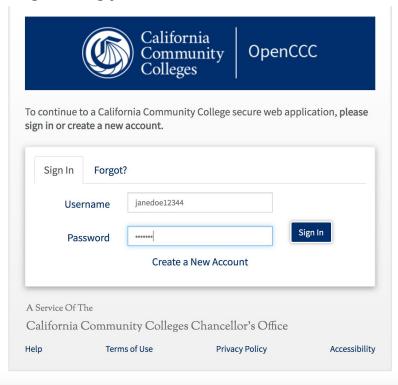

# **Apply for College of San Mateo:**

# 1.Log In using your CCC account info.



# 2. Start New application



#### 3. Fill in Enrollment Info





College of San Mateo



#### 4. Education





# 4.Fill in your Citizenship

If you DO NOT have a SSN or Don't have access to it right now click "No Documents

# College of San Mateo



If you DO NOT have a SSN or Don't have access to it right now click "No Documents



#### 5.Fill in Residency





#### 6. Fill in Needs and Interest







ESL - English as a Second Language

Re-entry program (after 5 years out) Scholarship information Student government ▼ Testing, assessment, orientation

Health services Housing information Employment assistance Online classes

### 7. Fill in Demographic Information









# 8. Review your application and make sure ALL information is correct to you knowledge



## 9. Click Submit and y