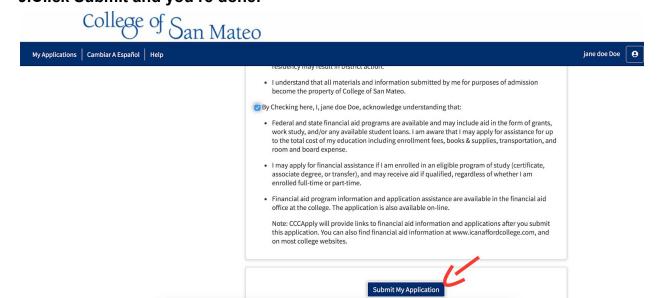

New application



#### 3. Fill in Enrollment Info





College of San Mateo



#### 4. Education





# 4.Fill in your Citizenship

If you DO NOT have a SSN or Don't have access to it right now click "No Documents

# College of San Mateo



If you DO NOT have a SSN or Don't have access to it right now click "No Documents



#### 5.Fill in Residency





#### 6. Fill in Needs and Interest







ESL - English as a Second Language

Re-entry program (after 5 years out) Scholarship information Student government ▼ Testing, assessment, orientation

Health services Housing information Employment assistance Online classes

### 7. Fill in Demographic Information









# 8. Review your application and make sure ALL information is correct to you knowledge



## 9. Click Submit and you're done!



#### **CONGRATULATIONS!!**