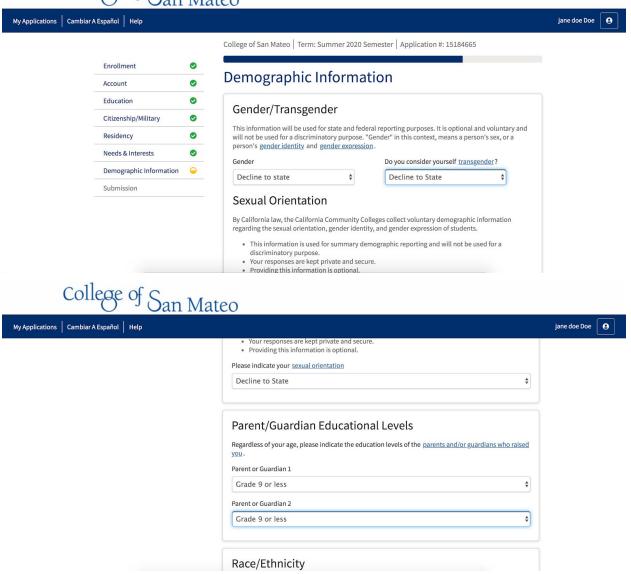

# **Apply for College of San Mateo:**

# 1.Log In using your CCC account info.



# 2. Start New application



#### 3. Fill in Enrollment Info





College of San Mateo



#### 4. Education





# 4.Fill in your Citizenship

If you DO NOT have a SSN or Don't have access to it right now click "No Documents

# College of San Mateo



If you DO NOT have a SSN or Don't have access to it right now click "No Documents



#### 5.Fill in Residency





#### 6. Fill in Needs and Interest







ESL - English as a Second Language

Re-entry program (after 5 years out) Scholarship information Student government ▼ Testing, assessment, orientation

Health services Housing information Employment assistance Online classes

### 7. Fill in Demographic Information









# 8. Review your application and make sure ALL information is correct to you knowledge



## 9. Click Submit and you're done!



#### **CONGRATULATIONS!!**