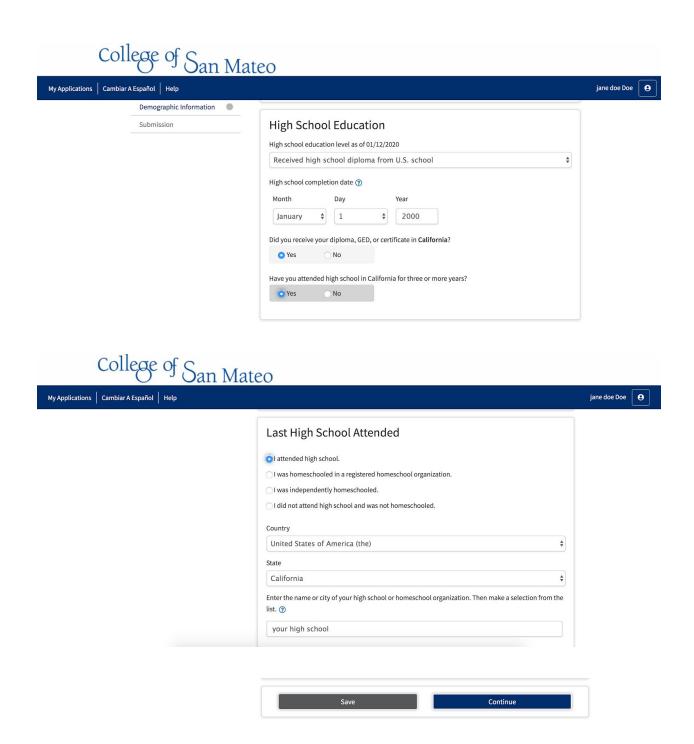

# **Apply for College of San Mateo:**

# 1.Log In using your CCC account info.



# 2. Start New application



#### 3. Fill in Enrollment Info





College of San Mateo



#### 4. Education





# 4.Fill in your Citizenship

If you DO NOT have a SSN or Don't have access to it right now click "No Documents

# College of San Mateo



If you DO NOT have a SSN or Don't have access to it right now click "No Documents



#### 5.Fill in Residency





#### 6. Fill in Needs and Interest







ESL - English as a Second Language

Re-entry program (after 5 years out) Scholarship information Student government ▼ Testing, assessment, orientation

Health services Housing information Employment assistance Online classes

### 7. Fill in Demographic Information









# 8. Review your application and make sure ALL information is correct to you knowledge



## 9. Click Submit and you're done!



#### **CONGRATULATIONS!!**