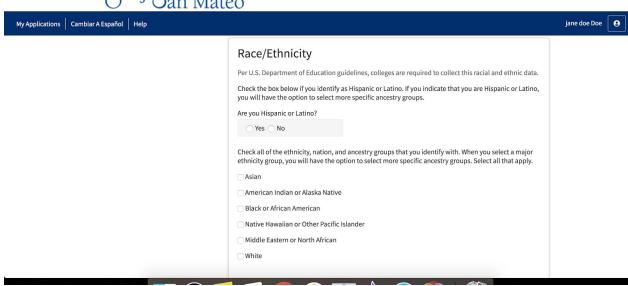

# **Apply for College of San Mateo:**

# 1.Log In using your CCC account info.



# 2. Start New application



#### 3. Fill in Enrollment Info





College of San Mateo



#### 4. Education





# 4.Fill in your Citizenship

If you DO NOT have a SSN or Don't have access to it right now click "No Documents

# College of San Mateo



If you DO NOT have a SSN or Don't have access to it right now click "No Documents



#### 5.Fill in Residency





#### 6. Fill in Needs and Interest







ESL - English as a Second Language

Re-entry program (after 5 years out) Scholarship information Student government ▼ Testing, assessment, orientation

Health services Housing information Employment assistance Online classes

### 7. Fill in Demographic Information









# 8. Review your application and make sure ALL information is correct to you knowledge



## 9. Click Submit and you're done!



#### **CONGRATULATIONS!!**