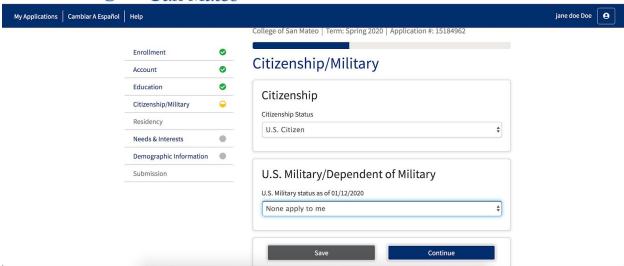

# 4.Fill in your Citizenship

If you DO NOT have a SSN or Don't have access to it right now click "No Documents

# College of San Mateo

If you DO NOT have a SSN or Don't have access to it right now click "No Documents