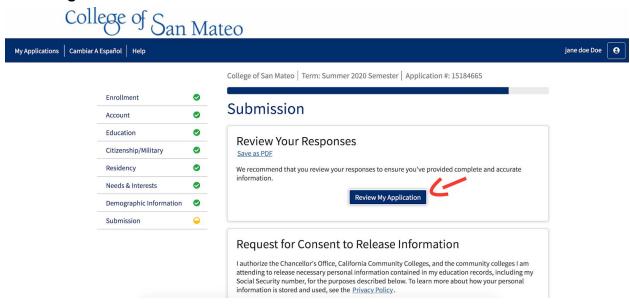

# 8. Review your application and make sure ALL information is correct to you knowledge