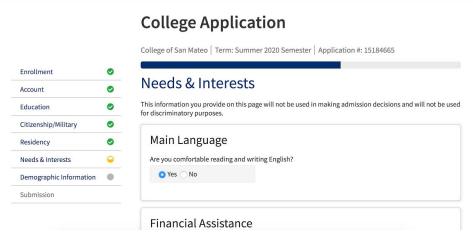

#### 6. Fill in Needs and Interest

ESL - English as a Second Language

Re-entry program (after 5 years out) Scholarship information Student government ▼ Testing, assessment, orientation

Health services Housing information Employment assistance Online classes