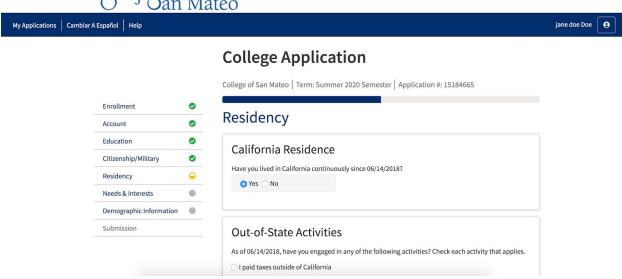

# **Apply for College of San Mateo:**

# 1.Log In using your CCC account info.



# 2. Start New application



#### 3. Fill in Enrollment Info





College of San Mateo



#### 4. Education





# 4.Fill in your Citizenship

If you DO NOT have a SSN or Don't have access to it right now click "No Documents

# College of San Mateo



If you DO NOT have a SSN or Don't have access to it right now click "No Documents



#### 5.Fill in Residency





#### 6. Fill in Needs and Interest







ESL - English as a Second Language

Re-entry program (after 5 years out) Scholarship information Student government ▼ Testing, assessment, orientation

Health services Housing information Employment assistance Online classes

### 7. Fill in Demographic Information









# 8. Review your application and make sure ALL information is correct to you knowledge



## 9. Click Submit and you're done!



#### **CONGRATULATIONS!!**