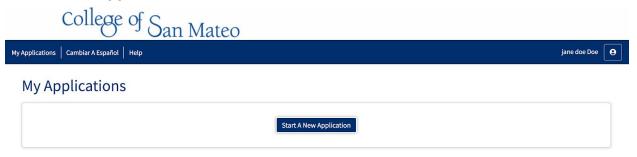

# **Apply for College of San Mateo:**

# 1.Log In using your CCC account info.



# 2. Start New application



#### 3. Fill in Enrollment Info





College of San Mateo



#### 4. Education





# 4.Fill in your Citizenship

If you DO NOT have a SSN or Don't have access to it right now click "No Documents

# College of San Mateo



If you DO NOT have a SSN or Don't have access to it right now click "No Documents



#### 5.Fill in Residency





#### 6. Fill in Needs and Interest







ESL - English as a Second Language

Re-entry program (after 5 years out) Scholarship information Student government ▼ Testing, assessment, orientation

Health services Housing information Employment assistance Online classes

### 7. Fill in Demographic Information









# 8. Review your application and make sure ALL information is correct to you knowledge



## 9. Click Submit and you're done!



#### **CONGRATU