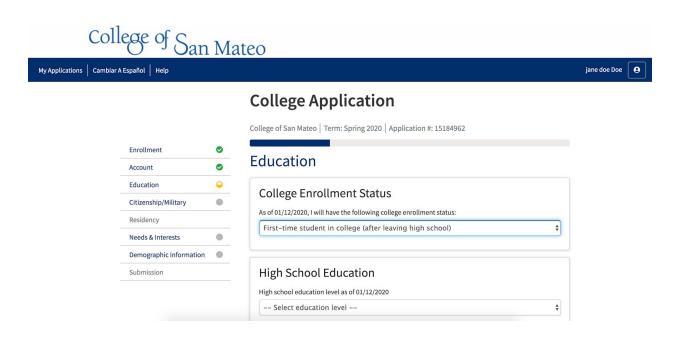

# **Apply for College of San Mateo:**

# 1.Log In using your CCC account info.



# 2. Start New application



#### 3. Fill in Enrollment Info





College of San Mateo



#### 4. Education





# 4.Fill in your Citizenship

If you DO NOT have a SSN or Don't have access to it right now click "No Documents

# College of San Mateo



If you DO NOT have a SSN or Don't have access to it right now click "No Documents



#### 5.Fill in Residency





#### 6. Fill in Needs and Interest







ESL - English as a Second Language

Re-entry program (after 5 years out) Scholarship information Student government ▼ Testing, assessment, orientation

Health services Housing information Employment assistance Online classes

### 7. Fill in Demographic Information









# 8. Review your application and make sure ALL information is correct to you knowledge



## 9. Click Submit and you're done!



#### **CONGRATULATIONS!!**