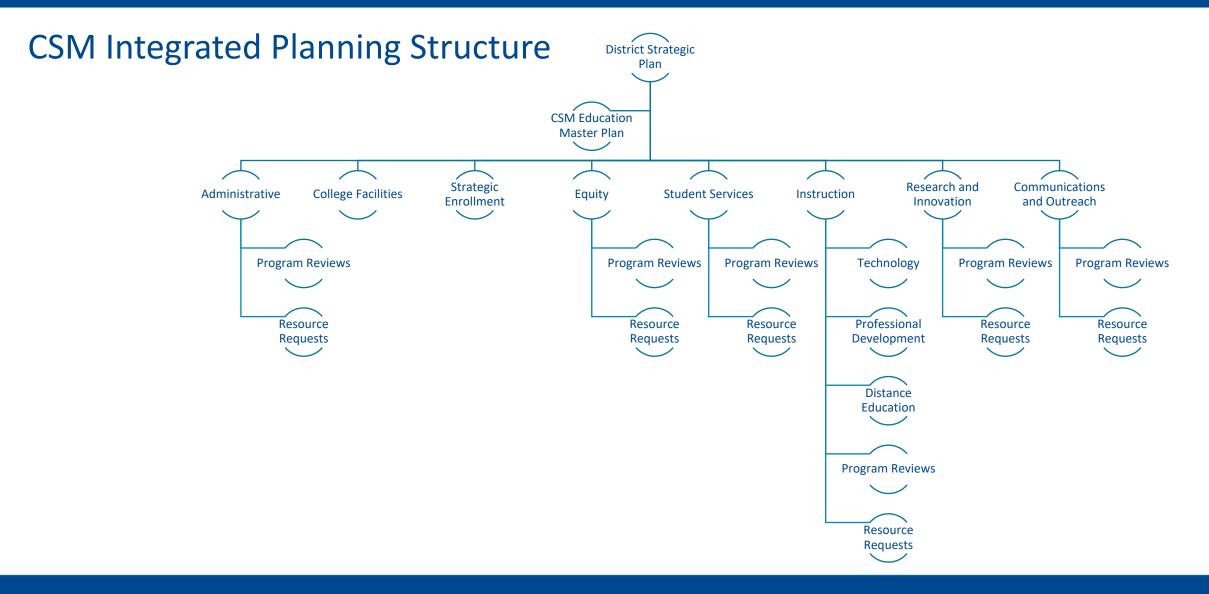

### 2023-2028

# Draft Education Master Plan (EMP) Feedback

College of San Mateo



### CSM Forward 2028 Purpose

- Five year Education Master Plan plan (EMP) to support students
- Marks our Centennial, highlights key milestones for CSM
- Guides decision making and resource allocation
- Provides data to inform our decisions
- Drives the implementation of institutional priorities
- Helps us close equity and opportunity gaps
- Uses participatory governance to advance institutional priorities



## Plan Alignment



3 | CSM PRIE| 9/7/22



CSM PRIE| 9/7/22



### CSM Forward 2028 Contents

#### Table of Contents

| Highlights                                   |
|----------------------------------------------|
| President's Message 2                        |
| The First 100 Years                          |
| Service to Our Community                     |
| Participatory Governance & Leadership        |
| Reflection & Growth in Strategic Planning    |
| What Sets Us Apart                           |
| Economic Development & Community Engagement  |
| Conclusion                                   |
| Appendix A: External Scan                    |
| Regional Opportunity Gaps                    |
| Regional Demographics                        |
| The Inequities of Silicon Valley             |
| Appendix B: Internal Scan