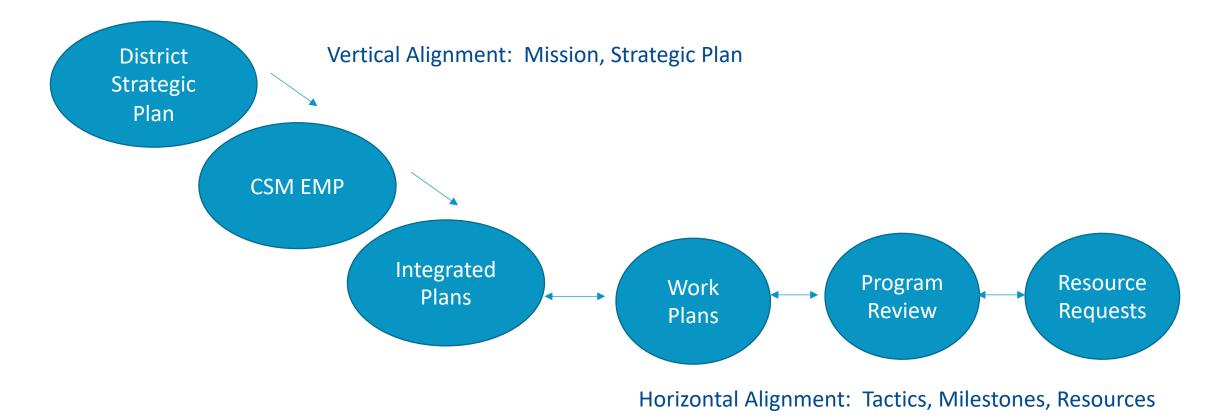

### 2023-2028

# Draft Education Master Plan (EMP) Feedback

College of San Mateo



### CSM Forward 2028 Purpose

- Five year Education Master Plan plan (EMP) to support students
- Marks our Centennial, highlights key milestones for CSM
- Guides decision making and resource allocation
- Provides data to inform our decisions
- Drives the implementation of institutional priorities
- Helps us close equity and opportunity gaps
- Uses participatory governance to advance institutional priorities



## Plan Alignment



3 | CSM PRIE| 9/7/22



CSM PRIE| 9/7/22



### CSM Forward 2028 Contents

#### Table of Contents

| Highlights                                   |
|----------------------------------------------|
| President's Message 2                        |
| The First 100 Years                          |
| Service to Our Community                     |
| Participatory Governance & Leadership        |
| Reflection & Growth in Strategic Planning    |
| What Sets Us Apart                           |
| Economic Development & Community Engagement  |
| Conclusion                                   |
| Appendix A: External Scan                    |
| Regional Opportunity Gaps                    |
| Regional Demographics                        |
| The Inequities of Silicon Valley             |
| Appendix B: