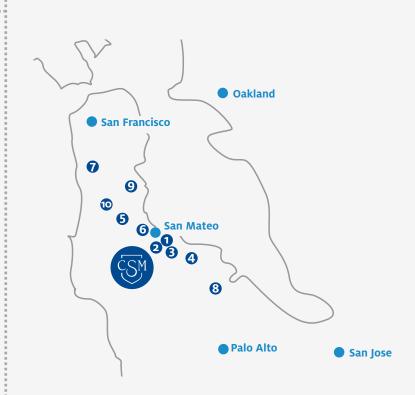

## TOP FEEDER HIGH SCHOOLS

- 1 Hillsdale HS (San Mateo)
- 2 San Mateo HS
- (San Mateo)
- 4 Carlmont HS (Belmont)
- **6** Mills HS (Millbrae)
- 6 Burlingame HS
- Westmoor HS (Daly City)
- **3** Sequoia HS (Redwood City)
- El Camino HS (South San Francisco)
- (Capuchino HS (San Bruno)