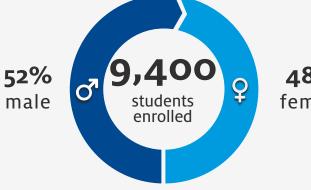

48% female

3,700 full time 5,700 part time

### **GRADUATES**



**962** Associate's Degrees

956 Certificates

(awarded 2018-2019)

**7%** WITH A DISABILITY

26% LOW INCOME

3.2% VETERANS

#### **COURSE DELIVERY**

- In Person 85%
- Online 13%
- **Hybrid** 2%



#### RACE/ETHNICITY

- Hispanic 33%
- Caucasian 27%
- Asian 21%
- Filipino 7%
- African American 2%
- Pacific Islander 2%
- Multiple / Other 8%



#### **GEOGRAPHY**

- San Mateo County 84%
- San Francisco County 5%
- Alameda County 4%
- Santa Clara County 3%
- International Students 8%

#### FIRST GENERATION

47%

Students who are the first in their family to go to college.

College of San Mateo

## **FACT SHEET** 2018-2019



#### **DEGREES & CERTIFICATES**

- Associate in Arts
- Associate in Arts Transfer
- Associate in Scie