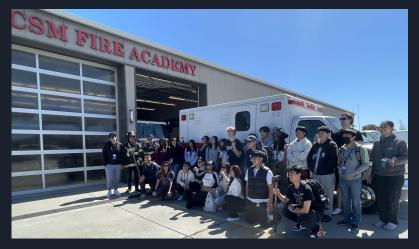

Aragon HS: KINE 103 students visiting Stanford, Athletics Department CSM Faculty: Andrew Silva

Aragon HS: BUS 171 students visiting Stanford d.school, Design Sprint Workshop CSM Faculty: Colin Johnson

Hillsdale HS: BUS 171 Seniors T-shirts to celebrate Class of 2024 CSM Faculty: Guillermo Cockrum Hillsdale HS: ADMJ 102 Seniors T-shirts to celebrate Class of 2024 CSM Faculty: Ed Barberini