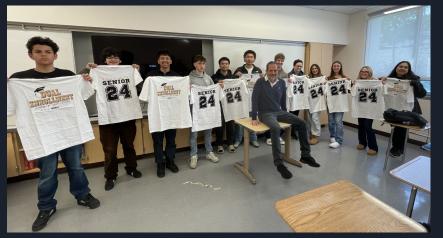

Aragon HS: KINE 103 students visiting Stanford, Athletics Department CSM Faculty: Andrew Silva

Aragon HS: BUS 171 students visiting Stanford d.school, Design Sprint Workshop CSM Faculty: Colin Johnson

Hillsdale HS: BUS 171 Seniors T-shirts to celebrate Class of 2024 CSM Faculty: Guillermo Cockrum Hillsdale HS: ADMJ 102 Seniors T-shirts to celebrate Class of 2024 CSM Faculty: Ed Barberini