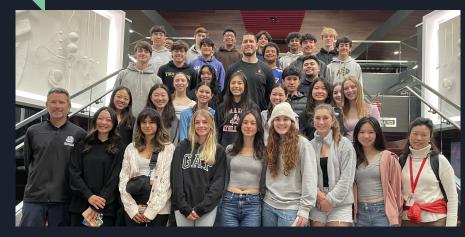

Aragon HS: KINE 103 students visiting Stanford, Athletics Department CSM Faculty: Andrew Silva

Aragon HS: BUS 171 students visiting Stanford d.school, Design Sprint Workshop CSM Faculty: Colin Johnson

Hillsdale HS: BUS 171 Seniors T-shirts to celebrate Class of 2024 CSM Faculty: Guillermo Cockrum Hillsdale HS: ADMJ 102 Seniors T-shirts to celebrate Class of 2024 CSM Faculty: Ed Barberini