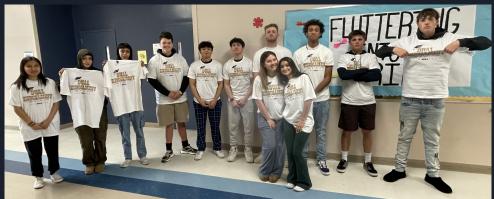

Aragon HS: KINE 103 students visiting Stanford, Athletics Department CSM Faculty: Andrew Silva

Aragon HS: BUS 171 students visiting Stanford d.school, Design Sprint Workshop CSM Faculty: Colin Johnson

Hillsdale HS: BUS 171 Seniors T-shirts to celebrate Class of 2024 CSM Faculty: Guillermo Cockrum Hillsdale HS: ADMJ 102 Seniors T-shirts to celebrate Class of 2024 CSM Faculty: Ed Barberini