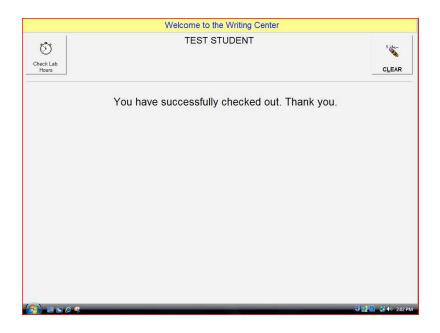

Step 3: Before you leave the center, please be sure to check out. To do so, type your G number (without the G). Once you have finished typing your G number, you will automatically be checked out of the Writing Center and English 800 Lab.