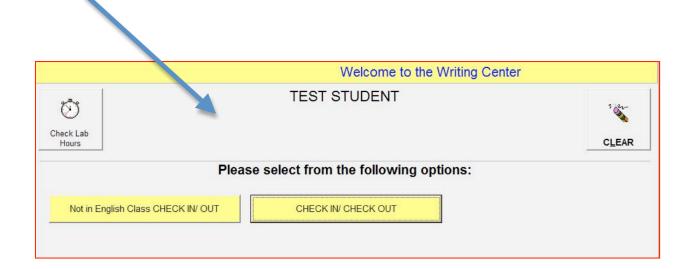

**Step 1**: Enter your G number (without the G).

Step 2: If you are enrolled in an English class, please click [CHECK IN/ OUT]. If you are not enrolled in an English class and are here for drop-in hours; please click [Not in English Class CHECK IN/OUT].