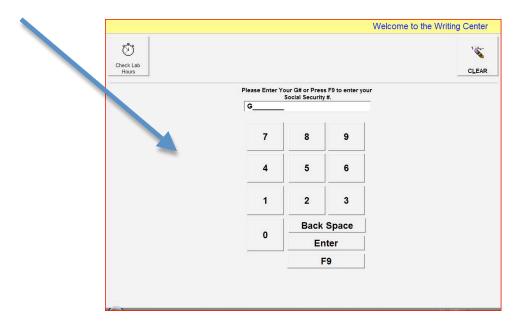

**Step 1**: Enter your G number (without the G).

Step 2: If you are enrolled in an English class, please click [CHECK IN/ OUT]. If you are not enrolled in an English class and are here for drop-in hours; please click [Not in English Class CHECK IN/OUT].