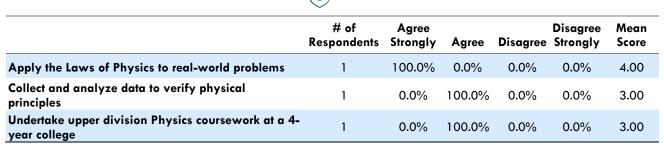

## Assessment of Program Student Learning Objectives (SLOs) SLO Survey of Degree/Certificate Applicants Physics AS Degree, Summer 2012 – Fall 2012

ĊŚŃ

Note: "Mean Score" is derived by assigning numeric values to each response (where 1="Disagree Strongly", 2="Disagree", 3="Agree", and 4="Agree Strongly") and calculating the mean of all responses for a given question item.