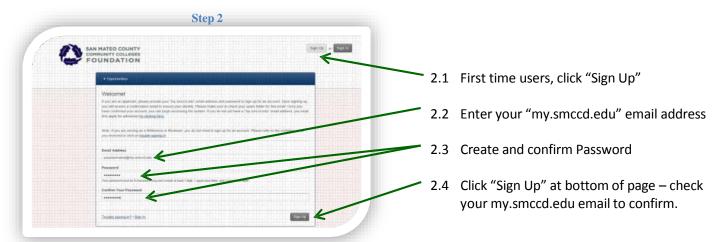

## **Steps to Apply**

1. **First time users:** Must create a log-in by clicking the "Sign Up" button on the right corner of the application homepage. If you have been issued a "my.smccd.edu" email, please provide your "my.smccd.edu" email address and create a password to sign up for an account. Upon signing up, you will receive a confirmation email to ensure your identity. *Please make sure to check your spam folder for this email.* Once you have confirmed your account, you can begin accessing the system and applying for scholarships.

2. **First time users:** Will be required to "Sign-Up" using your "my.smccd.edu" email address and a password you create. An email will be sent to your my.smccd.edu email address that allows you to "Sign-In" to the scholarship application.

3. **First time users and Continuing users:** Return to the application and click "Sign In" on upper left. Enter your confirmed email address and password to access the scholarship application (then click "Sign In" on lower right).