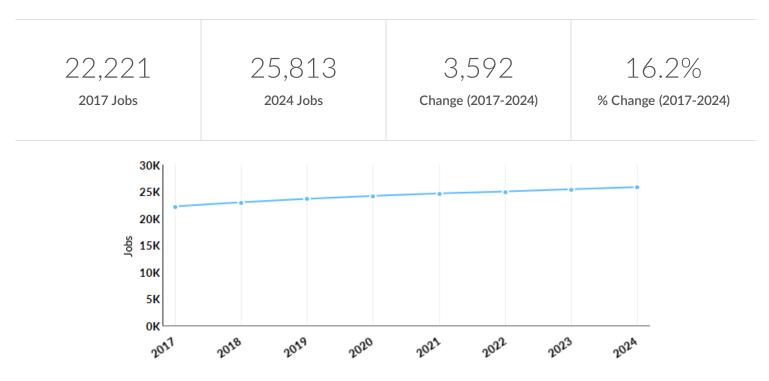

#### **Target Occupations**

22,221

Jobs (2017) 3% above National average +16.2%

% Change (2017-2024) Nation: +10.4% \$12.02/hr

Median Hourly Earnings Nation: \$11.37/hr 3,266

Annual Openings

| Occupation                                        | 2017<br>Jobs | Annual<br>Openings | Median Hourly<br>Earnings | Growth (2017 - 2024) | Location Quotient<br>(2017) |
|---------------------------------------------------|--------------|--------------------|---------------------------|----------------------|-----------------------------|
| Hairdressers, Hairstylists, and<br>Cosmetologists | 13,563       | 2,029              | \$11.98/hr                | +16.21%              | 0.83                        |
| Manicurists and Pedicurists                       | 6,641        | 950                | \$11.75/hr                | +16.16%              | 1.86                        |
| Skincare Specialists                              | 1,904        | 271                | \$14.43/hr                | +15.86%              | 1.25                        |
| Makeup Artists, Theatrical and Performance        | 113          | 16                 | \$29.11/hr                | +15.04%              | 0.89                        |