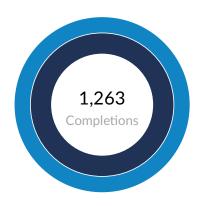

## **Program Overview**

|   |                                  | Completions<br>(2015) | %<br>Completions | Institutions<br>(2015) | %<br>Institutions |
|---|----------------------------------|-----------------------|------------------|------------------------|-------------------|
| • | All Programs                     | 1,263                 | 100%             | 19                     | 100%              |
|   | Distance Offered<br>Programs     | 0                     | 0%               | 0                      | 0%                |
| • | Non-Distance<br>Offered Programs | 1,263                 | 100%             | 19                     | 100%              |