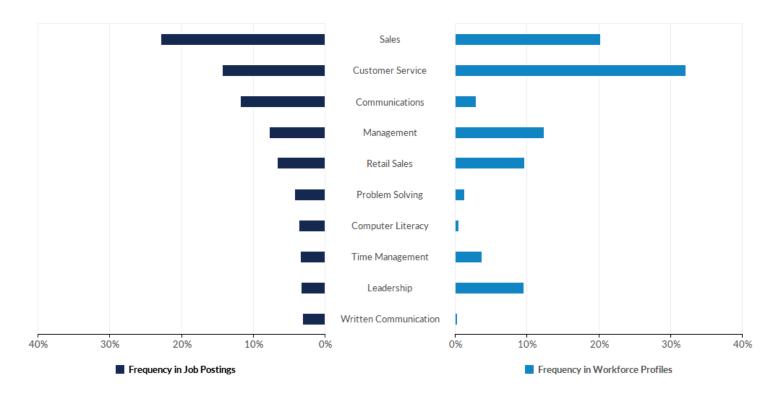

## **Top Common Skills**

| Skill                    | Frequency<br>in Postings | Postings with Skill / Total<br>Postings (Sep 2016 - Aug<br>2018) | Frequency<br>in Profiles | Profiles with Skill / Total<br>Profiles (2016 - 2018) |
|--------------------------|--------------------------|------------------------------------------------------------------|--------------------------|-------------------------------------------------------|
| Sales                    | 23%                      | 653 / 2,858                                                      | 20%                      | 1,091 / 5,386                                         |
| Customer Service         | 14%                      | 408 / 2,858                                                      | 32%                      | 1,729 / 5,386                                         |
| Communications           | 12%                      | 338 / 2,858                                                      | 3%                       | 160 / 5,386                                           |
| Management               | 8%                       | 221 / 2,858                                                      | 12%                      | 667 / 5,386                                           |
| Retail Sales             | 7%                       | 191 / 2,858                                                      | 10%                      | 522 / 5,386                                           |
| Problem Solving          | 4%                       | 121 / 2,858                                                      | 1%                       | 68 / 5,386                                            |
| Computer Literacy        | 4%                       | 104 / 2,858                                                      | 0%                       | 26 / 5,386                                            |
| Time Management          | 3%                       | 98 / 2,858                                                       | 4%                       | 201 / 5,386                                           |
| Leadership               | 3%                       | 94 / 2,858                                                       | 10%                      | 513 / 5,386                                           |
| Written Communication    | 3%                       | 89 / 2,858                                                       | 0%                       | 16 / 5,386                                            |
| Innovation               | 3%                       | 76 / 2,858                                                       | 1%                       | 39 / 5,386                                            |
| Creative Problem-Solving | 2%                       | 57 / 2,858                                                       | 0%                       | 6 / 5,386                                             |

| Service-Orientation          | 2% | 49 / 2,858 | 0% | 6 / 5,386   |
|------------------------------|----|------------|----|-------------|
| Humility                     | 2% | 44 / 2,858 | 0% | 0 / 5,386   |
| Hospitality                  | 1% | 41 / 2,858 | 1% | 55 / 5,386  |
| Literacy                     | 1% | 34 / 2,858 | 0% | 12 / 5,386  |
| Interpersonal Skills         | 1% | 33 / 2,858 | 1% | 30 / 5,386  |
| Operations                   | 1% | 33 / 2,858 | 3% | 177 / 5,386 |
| Presentations                | 1% | 28 / 2,858 | 2% | 104 / 5,386 |
| English Language             | 1% | 27 / 2,858 | 2% | 112 / 5,386 |
| Trust                        | 1% | 27 / 2,858 | 0% | 9 / 5,386   |
| Cleanliness                  | 1% | 26 / 2,858 | 0% | 19 / 5,386  |
| Active Listening             | 1% | 22 / 2,858 | 0% | 4 / 5,386   |
| Multilingualism              | 1% | 21 / 2,858 | 1% | 39 / 5,386  |
| Spanish Language             | 1% | 21 / 2,858 | 1% | 53 / 5,386  |
| Prioritization               | 1% | 19 / 2,858 | 0% | 15 / 5,386  |
| Verbal Communication Skills  | 1% | 19 / 2,858 | 0% | 1 / 5,386   |
| Driving                      | 1% | 17 / 2,858 | 1% | 34 / 5,386  |
| Interpersonal Communications | 1% | 17 / 2,858 | 0% | 8 / 5,386   |
| Sanitation                   | 1% | 17 / 2,858 | 0% | 17 / 5,386  |
| Listening Skills             | 0% | 14 / 2,858 | 0% | 1 / 5,386   |
| Creativity                   | 0% | 13 / 2,858 | 0% | 0 / 5,386   |
| Punctuality                  | 0% | 13 / 2,858 | 0% | 2 / 5,386   |
| Friendly Demeanor            | 0% | 11 / 2,858 | 0% | 2 / 5,386   |
| Tenacity                     | 0% | 11 / 2,858 | 0% | 0 / 5,386   |
| Intellectual                 | 0% | 10 / 2,858 | 0% | 4 / 5,386   |
| Training And Development     | 0% | 10 / 2,858 | 1% | 55 / 5,386  |
| Adaptabilities               | 0% | 9 / 2,858  | 0% | 5 / 5,386   |
|                              |    |            |    |             |