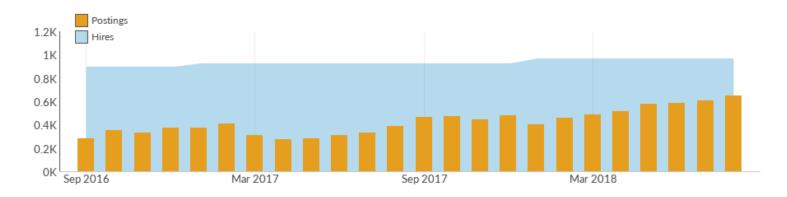

## Job Postings vs. Hires

424

Avg. Monthly Postings (Sep 2016 - Aug 2018)

932

Avg. Monthly Hires (Sep 2016 - Aug 2018)

In an average month, there were 424 unique job postings for 4 *Occupations*, and 932 actually hired. This means there were approximately 2 hires for 4 *Occupations* for every 1 unique job posting.

#### **Job Postings Summary**

2,858
Unique Postings
7,136 Total Postings

Posting Intensity

Regional Average: 4:1

36 days Median Posting Duration Regional Average: 33 days

There were 7,136 total job postings for your selection from September 2016 to August 2018, of which 2,858 were unique. These numbers give us a Posting Intensity of 2-to-1, meaning that for every 2 postings there is 1 unique job posting.

This is lower than the Posting Intensity for all other occupations and companies in the region (4-to-1), indicating that they may not be trying as hard to hire for this position.