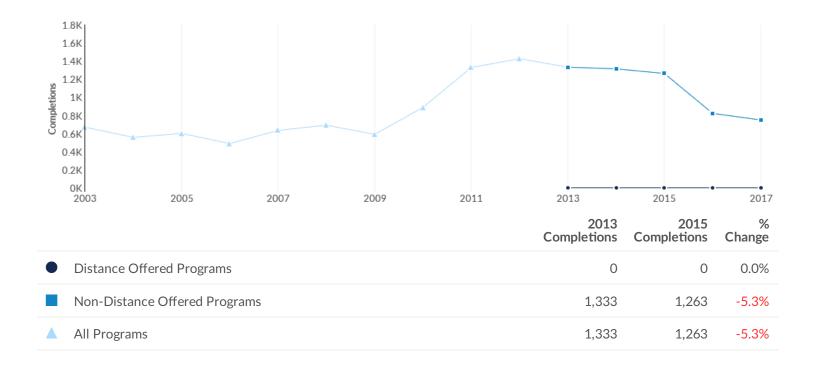

## **Completions Year**

2015

## **Program Overview**

|   |                                  | Completions<br>(2015) | %<br>Completions | Institutions<br>(2015) | %<br>Institutions |
|---|----------------------------------|-----------------------|------------------|------------------------|-------------------|
| • | All Programs                     | 1,263                 | 100%             | 19                     | 100%              |
|   | Distance Offered<br>Programs     | 0                     | 0%               | 0                      | 0%                |
| • | Non-Distance<br>Offered Programs | 1,263                 | 100%             | 19                     | 100%              |