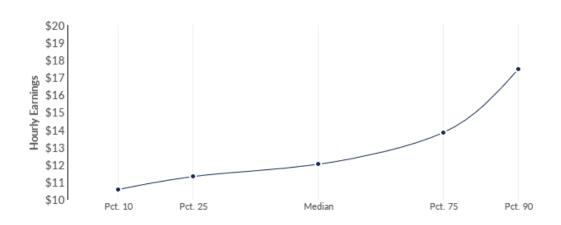

## Percentile Earnings

\$11.31/hr

25th Percentile Earnings

\$12.02/hr

Median Earnings

\$13.84/hr

75th Percentile Earnings

| Occupation                                               | 25th Percentile<br>Earnings | Median Earnings | 75th Percentile<br>Earnings |
|----------------------------------------------------------|-----------------------------|-----------------|-----------------------------|
| Hairdressers, Hairstylists, and Cosmetologists (39-5012) | \$11.58                     | \$11.98         | \$13.33                     |
| Makeup Artists, Theatrical and Performance (39-5091)     | \$24.81                     | \$29.11         | \$32.34                     |
| Manicurists and Pedicurists (39-5092)                    | \$10.69                     | \$11.75         | \$13.35                     |
| Skincare Specialists (39-5094)                           | \$12.70                     | \$14.43         | \$16.73                     |