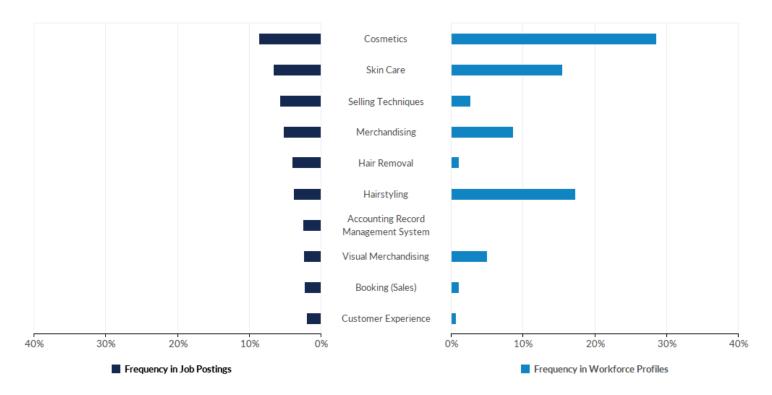

## **Top Hard Skills**

| Skill                                  | Frequency<br>in Postings | Postings with Skill / Total<br>Postings (Sep 2016 - Aug<br>2018) | Frequency<br>in Profiles | Profiles with Skill / Total<br>Profiles (2016 - 2018) |
|----------------------------------------|--------------------------|------------------------------------------------------------------|--------------------------|-------------------------------------------------------|
| Cosmetics                              | 9%                       | 248 / 2,858                                                      | 29%                      | 1,540 / 5,386                                         |
| Skin Care                              | 7%                       | 191 / 2,858                                                      | 16%                      | 835 / 5,386                                           |
| Selling Techniques                     | 6%                       | 163 / 2,858                                                      | 3%                       | 148 / 5,386                                           |
| Merchandising                          | 5%                       | 149 / 2,858                                                      | 9%                       | 464 / 5,386                                           |
| Hair Removal                           | 4%                       | 115 / 2,858                                                      | 1%                       | 59 / 5,386                                            |
| Hairstyling                            | 4%                       | 108 / 2,858                                                      | 17%                      | 934 / 5,386                                           |
| Accounting Record Management<br>System | 3%                       | 73 / 2,858                                                       | 0%                       | 0 / 5,386                                             |

| Visual Merchandising                                | 2% | 69 / 2,858 | 5%  | 273 / 5,386 |
|-----------------------------------------------------|----|------------|-----|-------------|
| Booking (Sales)                                     | 2% | 65 / 2,858 | 1%  | 57 / 5,386  |
| Customer Experience                                 | 2% | 59 / 2,858 | 1%  | 40 / 5,386  |
| Enhanced Data GSM Environment                       | 2% | 59 / 2,858 | 0%  | 14 / 5,386  |
| Hair Care                                           | 2% | 55 / 2,858 | 14% | 733 / 5,386 |
| Customer Satisfaction                               | 2% | 51 / 2,858 | 3%  | 146 / 5,386 |
| Coloring                                            | 2% | 46 / 2,858 | 4%  | 216 / 5,386 |
| Sales Management                                    | 2% | 44 / 2,858 | 3%  | 169 / 5,386 |
| Booking (Trades)                                    | 1% | 42 / 2,858 | 0%  | 16 / 5,386  |
| Professional Services                               | 1% | 39 / 2,858 | 0%  | 5 / 5,386   |
| Customer Acquisition Management                     | 1% | 33 / 2,858 | 0%  | 5 / 5,386   |
| Discounts And Allowances                            | 1% | 32 / 2,858 | 0%  | 3 / 5,386   |
| Client Rapport                                      | 1% | 29 / 2,858 | 1%  | 27 / 5,386  |
| Loss Prevention                                     | 1% | 28 / 2,858 | 1%  | 48 / 5,386  |
| Point Of Sale                                       | 1% | 20 / 2,858 | 0%  | 8 / 5,386   |
| Purchasing                                          | 1% | 19 / 2,858 | 2%  | 83 / 5,386  |
| Brand Awareness                                     | 1% | 18 / 2,858 | 0%  | 23 / 5,386  |
| Inventory Control                                   | 1% | 18 / 2,858 | 1%  | 62 / 5,386  |
| Upselling                                           | 1% | 18 / 2,858 | 0%  | 11 / 5,386  |
| Dermabrasion                                        | 1% | 17 / 2,858 | 4%  | 220 / 5,386 |
| Public Relations                                    | 1% | 17 / 2,858 | 3%  | 186 / 5,386 |
| Sensitive Compartmented Information (SCI Clearance) | 1% | 17 / 2,858 | 0%  | 3 / 5,386   |
| Demos                                               | 1% | 16 / 2,858 | 0%  | 20 / 5,386  |
| Personal Care                                       | 1% | 16 / 2,858 | 1%  | 55 / 5,386  |
| Math Functions                                      | 1% | 15 / 2,858 | 0%  | 0 / 5,386   |
| Demonstration Skills                                | 0% | 14 / 2,858 | 0%  | 15 / 5,386  |
|                                                     |    |            |     |             |