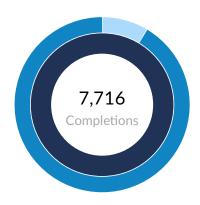

## **Program Overview**

|   |                                  | Completions<br>(2015) | %<br>Completions | Institutions<br>(2015) | %<br>Institutions |
|---|----------------------------------|-----------------------|------------------|------------------------|-------------------|
| • | All Programs                     | 7,716                 | 100%             | 37                     | 100%              |
|   | Distance Offered<br>Programs     | 655                   | 8%               | 5                      | 14%               |
| • | Non-Distance<br>Offered Programs | 7,061                 | 92%              | 33                     | 89%               |