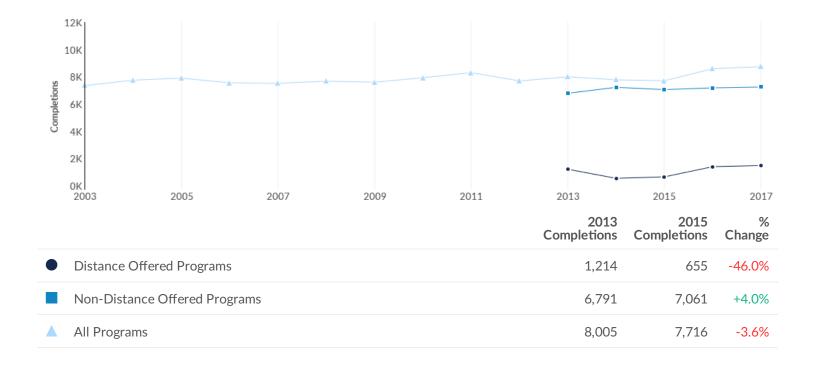

## **Program Overview**

|   |                                  | Completions<br>(2015) | %<br>Completions | Institutions<br>(2015) | %<br>Institutions |
|---|----------------------------------|-----------------------|------------------|------------------------|-------------------|
| • | All Programs                     | 7,716                 | 100%             | 37                     | 100%              |
|   | Distance Offered<br>Programs     | 655                   | 8%               | 5                      | 14%               |
| • | Non-Distance<br>Offered Programs | 7,061                 | 92%              | 33                     | 89%               |