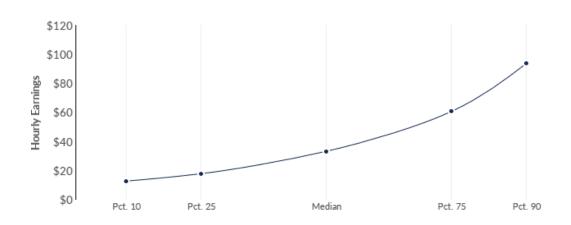

## Percentile Earnings

\$17.73/hr

25th Percentile Earnings

\$33.15/hr

Median Earnings

\$60.60/hr

75th Percentile Earnings

| Occupation                                                   | 25th Percentile<br>Earnings | Median Earnings | 75th Percentile<br>Earnings |
|--------------------------------------------------------------|-----------------------------|-----------------|-----------------------------|
| Chief Executives (11-1011)                                   | \$54.78                     | \$102.11        | \$136.75                    |
| General and Operations Managers (11-1021)                    | \$41.19                     | \$64.67         | \$99.32                     |
| Sales Managers (11-2022)                                     | \$42.27                     | \$66.79         | \$93.13                     |
| Administrative Services Managers (11-3011)                   | \$42.35                     | \$56.74         | \$75.14                     |
| Industrial Production Managers (11-3051)                     | \$41.91                     | \$57.95         | \$78.81                     |
| Transportation, Storage, and Distribution Managers (11-3071) | \$40.69                     | \$55.07         | \$73.41                     |
| Construction Managers (11-9021)                              | \$29.07                     | \$52.40         | \$73.86                     |
| Social and Community Service Managers (11-9151)              | \$24.99                     | \$33.32         | \$44.95                     |
| Managers, All Other (11-9199)                                | \$18.48                     | \$47.20         | \$77.77                     |
| Buyers and Purchasing Agents (13-1028)                       | \$27.06                     | \$37.50         | \$52.16                     |
| Cost Estimators (13-1051)                                    | \$29.41                     | \$39.81         | \$54.14                     |
| Management Analysts (13-1111)                                | \$32.32                     | \$42.44         | \$60.92                     |
| Postsecondary Teachers (25-1099)                             | \$29.12                     | \$40.67         | \$57.55                     |
|                                                              |                             |                 |                             |