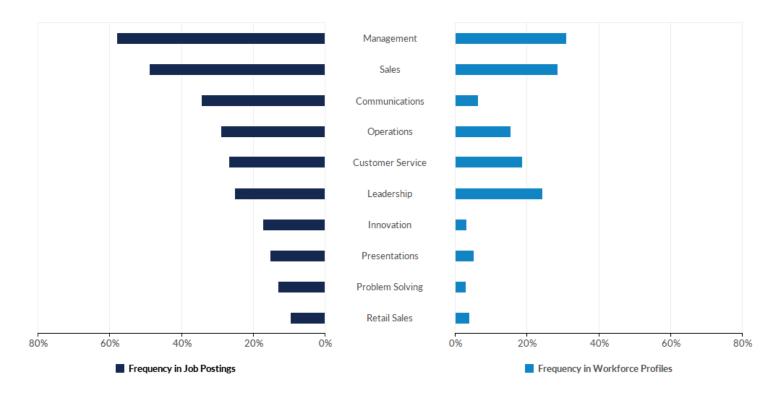

## **Top Common Skills**

| Skill                | Frequency<br>in Postings | Postings with Skill / Total<br>Postings (Sep 2016 - Aug<br>2018) | Frequency<br>in Profiles | Profiles with Skill / Total<br>Profiles (2016 - 2018) |
|----------------------|--------------------------|------------------------------------------------------------------|--------------------------|-------------------------------------------------------|
| Management           | 58%                      | 171,060 / 294,351                                                | 31%                      | 146,621 / 473,006                                     |
| Sales                | 49%                      | 143,971 / 294,351                                                | 29%                      | 135,168 / 473,006                                     |
| Communications       | 35%                      | 101,576 / 294,351                                                | 6%                       | 30,182 / 473,006                                      |
| Operations           | 29%                      | 85,478 / 294,351                                                 | 15%                      | 73,243 / 473,006                                      |
| Customer Service     | 27%                      | 78,776 / 294,351                                                 | 19%                      | 88,644 / 473,006                                      |
| Leadership           | 25%                      | 74,116 / 294,351                                                 | 24%                      | 115,181 / 473,006                                     |
| Innovation           | 17%                      | 50,788 / 294,351                                                 | 3%                       | 15,579 / 473,006                                      |
| Presentations        | 15%                      | 44,969 / 294,351                                                 | 5%                       | 25,233 / 473,006                                      |
| Problem Solving      | 13%                      | 38,641 / 294,351                                                 | 3%                       | 13,879 / 473,006                                      |
| Retail Sales         | 10%                      | 28,556 / 294,351                                                 | 4%                       | 18,898 / 473,006                                      |
| Interpersonal Skills | 9%                       | 26,737 / 294,351                                                 | 1%                       | 2,792 / 473,006                                       |
| Research             | 8%                       | 23,682 / 294,351                                                 | 14%                      | 66,905 / 473,006                                      |