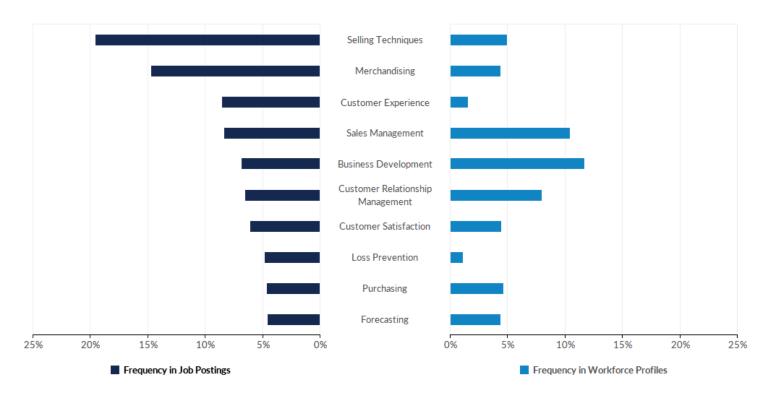

### **Top Hard Skills**

| Skill                            | Frequency<br>in Postings | Postings with Skill / Total<br>Postings (Sep 2016 - Aug<br>2018) | Frequency<br>in Profiles | Profiles with Skill / Total<br>Profiles (2016 - 2018) |
|----------------------------------|--------------------------|------------------------------------------------------------------|--------------------------|-------------------------------------------------------|
| Selling Techniques               | 20%                      | 57,608 / 294,351                                                 | 5%                       | 23,475 / 473,006                                      |
| Merchandising                    | 15%                      | 43,323 / 294,351                                                 | 4%                       | 20,983 / 473,006                                      |
| Customer Experience              | 9%                       | 25,186 / 294,351                                                 | 2%                       | 7,553 / 473,006                                       |
| Sales Management                 | 8%                       | 24,670 / 294,351                                                 | 10%                      | 49,354 / 473,006                                      |
| Business Development             | 7%                       | 20,127 / 294,351                                                 | 12%                      | 55,462 / 473,006                                      |
| Customer Relationship Management | 7%                       | 19,260 / 294,351                                                 | 8%                       | 37,854 / 473,006                                      |
| Customer Satisfaction            | 6%                       | 18,028 / 294,351                                                 | 4%                       | 21,202 / 473,006                                      |

| Loss Prevention                                                                                                                                                                                    | 5%                                     | 14,212 / 294,351                                                                                                                                                                           | 1%                               | 5,509 / 473,006                                                                                                                                                                                   |
|----------------------------------------------------------------------------------------------------------------------------------------------------------------------------------------------------|----------------------------------------|--------------------------------------------------------------------------------------------------------------------------------------------------------------------------------------------|----------------------------------|---------------------------------------------------------------------------------------------------------------------------------------------------------------------------------------------------|
| Purchasing                                                                                                                                                                                         | 5%                                     | 13,774 / 294,351                                                                                                                                                                           | 5%                               | 22,118 / 473,006                                                                                                                                                                                  |
| Forecasting                                                                                                                                                                                        | 5%                                     | 13,540 / 294,351                                                                                                                                                                           | 4%                               | 20,974 / 473,006                                                                                                                                                                                  |
| Accounting                                                                                                                                                                                         | 5%                                     | 13,275 / 294,351                                                                                                                                                                           | 4%                               | 17,051 / 473,006                                                                                                                                                                                  |
| Restaurant Operation                                                                                                                                                                               | 4%                                     | 11,630 / 294,351                                                                                                                                                                           | 2%                               | 8,337 / 473,006                                                                                                                                                                                   |
| Operations Management                                                                                                                                                                              | 4%                                     | 10,892 / 294,351                                                                                                                                                                           | 7%                               | 34,594 / 473,006                                                                                                                                                                                  |
| Budgeting                                                                                                                                                                                          | 4%                                     | 10,464 / 294,351                                                                                                                                                                           | 7%                               | 31,693 / 473,006                                                                                                                                                                                  |
| Business Process                                                                                                                                                                                   | 3%                                     | 9,593 / 294,351                                                                                                                                                                            | 3%                               | 14,064 / 473,006                                                                                                                                                                                  |
| New Product Development                                                                                                                                                                            | 3%                                     | 9,578 / 294,351                                                                                                                                                                            | 7%                               | 35,355 / 473,006                                                                                                                                                                                  |
| Account Management                                                                                                                                                                                 | 3%                                     | 9,460 / 294,351                                                                                                                                                                            | 8%                               | 36,684 / 473,006                                                                                                                                                                                  |
| Microsoft Access                                                                                                                                                                                   | 3%                                     | 9,252 / 294,351                                                                                                                                                                            | 2%                               | 11,090 / 473,006                                                                                                                                                                                  |
| Sales Process                                                                                                                                                                                      | 3%                                     | 9,200 / 294,351                                                                                                                                                                            | 3%                               | 14,927 / 473,006                                                                                                                                                                                  |
| Auditing                                                                                                                                                                                           | 3%                                     | 8,628 / 294,351                                                                                                                                                                            | 3%                               | 12,269 / 473,006                                                                                                                                                                                  |
|                                                                                                                                                                                                    |                                        |                                                                                                                                                                                            |                                  |                                                                                                                                                                                                   |
| Demos                                                                                                                                                                                              | 3%                                     | 8,612 / 294,351                                                                                                                                                                            | 0%                               | 1,932 / 473,006                                                                                                                                                                                   |
| Demos  Business To Business                                                                                                                                                                        | 3%                                     | 8,612 / 294,351<br>8,500 / 294,351                                                                                                                                                         | 0%<br>3%                         | 1,932 / 473,006<br>13,694 / 473,006                                                                                                                                                               |
|                                                                                                                                                                                                    |                                        |                                                                                                                                                                                            |                                  |                                                                                                                                                                                                   |
| Business To Business                                                                                                                                                                               | 3%                                     | 8,500 / 294,351                                                                                                                                                                            | 3%                               | 13,694 / 473,006                                                                                                                                                                                  |
| Business To Business Professional Services                                                                                                                                                         | 3%<br>3%                               | 8,500 / 294,351<br>8,438 / 294,351                                                                                                                                                         | 3%<br>2%                         | 13,694 / 473,006<br>10,272 / 473,006                                                                                                                                                              |
| Business To Business Professional Services Salesforce.Com                                                                                                                                          | 3%<br>3%<br>3%                         | 8,500 / 294,351<br>8,438 / 294,351<br>8,188 / 294,351                                                                                                                                      | 3%<br>2%<br>5%                   | 13,694 / 473,006<br>10,272 / 473,006<br>23,474 / 473,006                                                                                                                                          |
| Business To Business  Professional Services  Salesforce.Com  Procurement                                                                                                                           | 3%<br>3%<br>3%<br>3%                   | 8,500 / 294,351<br>8,438 / 294,351<br>8,188 / 294,351<br>7,630 / 294,351                                                                                                                   | 3%<br>2%<br>5%<br>2%             | 13,694 / 473,006<br>10,272 / 473,006<br>23,474 / 473,006<br>11,367 / 473,006                                                                                                                      |
| Business To Business  Professional Services  Salesforce.Com  Procurement  Management Consulting                                                                                                    | 3%<br>3%<br>3%<br>3%<br>3%             | 8,500 / 294,351<br>8,438 / 294,351<br>8,188 / 294,351<br>7,630 / 294,351<br>7,468 / 294,351                                                                                                | 3%<br>2%<br>5%<br>2%<br>4%       | 13,694 / 473,006<br>10,272 / 473,006<br>23,474 / 473,006<br>11,367 / 473,006<br>18,333 / 473,006                                                                                                  |
| Business To Business  Professional Services  Salesforce.Com  Procurement  Management Consulting  Construction Management                                                                           | 3%<br>3%<br>3%<br>3%<br>3%             | 8,500 / 294,351<br>8,438 / 294,351<br>8,188 / 294,351<br>7,630 / 294,351<br>7,468 / 294,351<br>7,449 / 294,351                                                                             | 3%<br>2%<br>5%<br>2%<br>4%<br>3% | 13,694 / 473,006<br>10,272 / 473,006<br>23,474 / 473,006<br>11,367 / 473,006<br>18,333 / 473,006<br>12,771 / 473,006                                                                              |
| Business To Business  Professional Services  Salesforce.Com  Procurement  Management Consulting  Construction Management  Performance Management                                                   | 3%<br>3%<br>3%<br>3%<br>3%<br>3%<br>2% | 8,500 / 294,351<br>8,438 / 294,351<br>8,188 / 294,351<br>7,630 / 294,351<br>7,468 / 294,351<br>7,449 / 294,351<br>7,173 / 294,351                                                          | 3% 2% 5% 2% 4% 3% 1%             | 13,694 / 473,006<br>10,272 / 473,006<br>23,474 / 473,006<br>11,367 / 473,006<br>18,333 / 473,006<br>12,771 / 473,006<br>5,808 / 473,006                                                           |
| Business To Business  Professional Services  Salesforce.Com  Procurement  Management Consulting  Construction Management  Performance Management  Pharmaceuticals                                  | 3% 3% 3% 3% 3% 3% 2%                   | 8,500 / 294,351<br>8,438 / 294,351<br>8,188 / 294,351<br>7,630 / 294,351<br>7,468 / 294,351<br>7,449 / 294,351<br>7,173 / 294,351<br>7,143 / 294,351                                       | 3% 2% 5% 2% 4% 3% 1% 2%          | 13,694 / 473,006<br>10,272 / 473,006<br>23,474 / 473,006<br>11,367 / 473,006<br>18,333 / 473,006<br>12,771 / 473,006<br>5,808 / 473,006<br>8,135 / 473,006                                        |
| Business To Business  Professional Services  Salesforce.Com  Procurement  Management Consulting  Construction Management  Performance Management  Pharmaceuticals  Warehousing                     | 3% 3% 3% 3% 3% 3% 2% 2%                | 8,500 / 294,351<br>8,438 / 294,351<br>8,188 / 294,351<br>7,630 / 294,351<br>7,468 / 294,351<br>7,449 / 294,351<br>7,173 / 294,351<br>7,143 / 294,351<br>6,981 / 294,351                    | 3% 2% 5% 2% 4% 3% 1% 2% 2%       | 13,694 / 473,006<br>10,272 / 473,006<br>23,474 / 473,006<br>11,367 / 473,006<br>18,333 / 473,006<br>12,771 / 473,006<br>5,808 / 473,006<br>8,135 / 473,006<br>8,305 / 473,006                     |
| Business To Business  Professional Services  Salesforce.Com  Procurement  Management Consulting  Construction Management  Performance Management  Pharmaceuticals  Warehousing  Strategic Planning | 3% 3% 3% 3% 3% 3% 2% 2% 2%             | 8,500 / 294,351<br>8,438 / 294,351<br>8,188 / 294,351<br>7,630 / 294,351<br>7,468 / 294,351<br>7,449 / 294,351<br>7,173 / 294,351<br>7,143 / 294,351<br>6,981 / 294,351<br>6,903 / 294,351 | 3% 2% 5% 2% 4% 3% 1% 2% 2% 13%   | 13,694 / 473,006<br>10,272 / 473,006<br>23,474 / 473,006<br>11,367 / 473,006<br>18,333 / 473,006<br>12,771 / 473,006<br>5,808 / 473,006<br>8,135 / 473,006<br>8,305 / 473,006<br>60,804 / 473,006 |