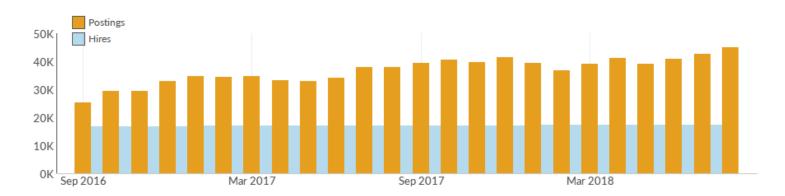

## **Regional Trends**

36,783

Avg. Monthly Postings (Sep 2016 - Aug 2018)

17,012

Avg. Monthly Hires (Sep 2016 - Aug 2018)

In an average month, there were 36,783 unique job postings for 20 Occupations, and 17,012 actually hired. This means there was approximately 1 hire for every 2 unique job postings for 20 Occupations.