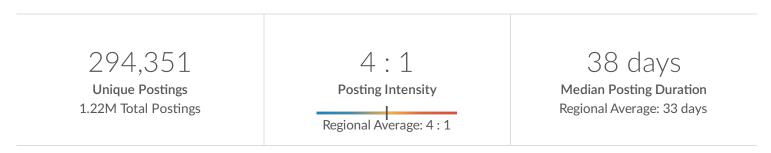

## **Job Postings Summary**

There were 1.22M total job postings for your selection from September 2016 to August 2018, of which 294,351 were unique. These numbers give us a Posting Intensity of 4-to-1, meaning that for every 4 postings there is 1 unique job posting.

This is close to the Posting Intensity for all other occupations and companies in the region (4-to-1), indicating that they are putting average effort toward hiring for this position.