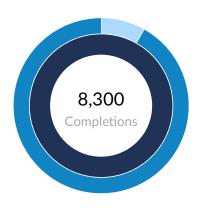

# **Program Overview**

|   |                                  | Completions<br>(2015) | %<br>Completions | Institutions<br>(2015) | %<br>Institutions |
|---|----------------------------------|-----------------------|------------------|------------------------|-------------------|
| • | All Programs                     | 8,300                 | 100%             | 38                     | 100%              |
|   | Distance Offered<br>Programs     | 672                   | 8%               | 6                      | 16%               |
| • | Non-Distance<br>Offered Programs | 7,628                 | 92%              | 33                     | 87%               |