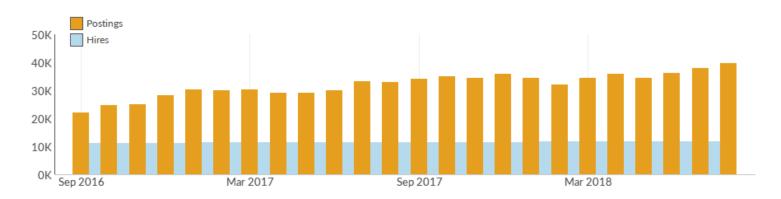

# **Regional Trends**

32,050

Avg. Monthly Postings (Sep 2016 - Aug 2018)

11,459

Avg. Monthly Hires (Sep 2016 - Aug 2018)

In an average month, there were 32,050 unique job postings for 17 Occupations, and 11,459 actually hired. This means there was approximately 1 hire for every 3 unique job postings for 17 Occupations.