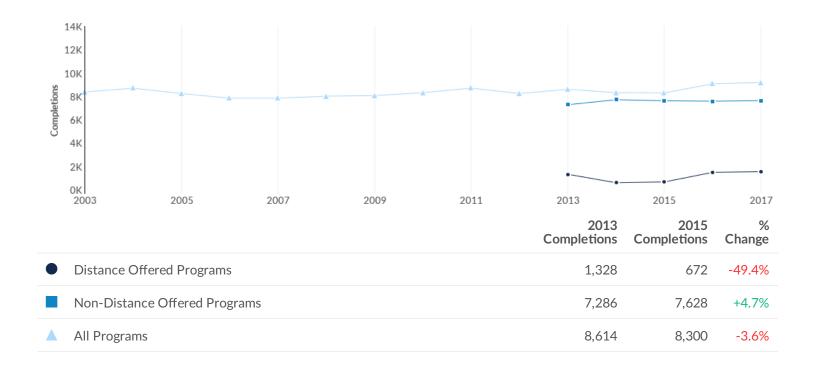

### **Completions Year**

2015

# **Program Overview**

|   |                                  | Completions<br>(2015) | %<br>Completions | Institutions<br>(2015) | %<br>Institutions |
|---|----------------------------------|-----------------------|------------------|------------------------|-------------------|
| • | All Programs                     | 8,300                 | 100%             | 38                     | 100%              |
|   | Distance Offered<br>Programs     | 672                   | 8%               | 6                      | 16%               |
| • | Non-Distance<br>Offered Programs | 7,628                 | 92%              | 33                     | 87%               |