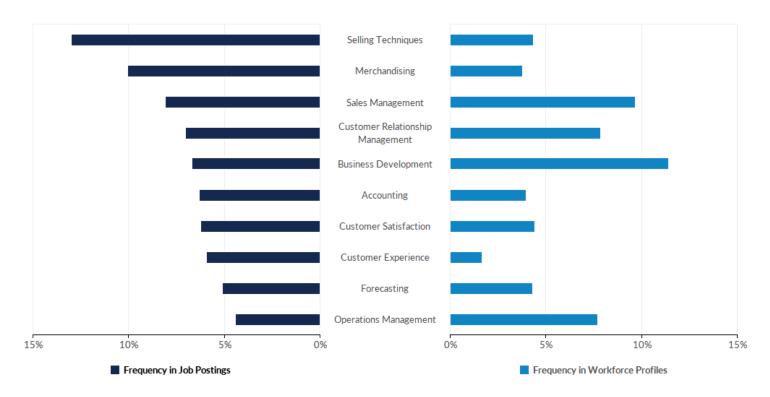

### **Top Hard Skills**

### **Top Hard Skills**

| Skill                            | Frequency<br>in Postings | Postings with Skill / Total<br>Postings (Sep 2016 - Aug<br>2018) | Frequency<br>in Profiles | Profiles with Skill / Total<br>Profiles (2016 - 2018) |
|----------------------------------|--------------------------|------------------------------------------------------------------|--------------------------|-------------------------------------------------------|
| Selling Techniques               | 13%                      | 33,421 / 257,319                                                 | 4%                       | 19,211 / 443,086                                      |
| Merchandising                    | 10%                      | 25,813 / 257,319                                                 | 4%                       | 16,677 / 443,086                                      |
| Sales Management                 | 8%                       | 20,775 / 257,319                                                 | 10%                      | 42,803 / 443,086                                      |
| Customer Relationship Management | 7%                       | 18,090 / 257,319                                                 | 8%                       | 34,902 / 443,086                                      |
| Business Development             | 7%                       | 17,190 / 257,319                                                 | 11%                      | 50,625 / 443,086                                      |
| Accounting                       | 6%                       | 16,267 / 257,319                                                 | 4%                       | 17,513 / 443,086                                      |
| Customer Satisfaction            | 6%                       | 16,002 / 257,319                                                 | 4%                       | 19,653 / 443,086                                      |

| Customer Experience          | 6% | 15,259 / 257,319 | 2%  | 7,364 / 443,086  |
|------------------------------|----|------------------|-----|------------------|
| Forecasting                  | 5% | 13,121 / 257,319 | 4%  | 19,078 / 443,086 |
| Operations Management        | 4% | 11,422 / 257,319 | 8%  | 34,188 / 443,086 |
| Restaurant Operation         | 4% | 11,026 / 257,319 | 2%  | 7,534 / 443,086  |
| Budgeting                    | 4% | 10,917 / 257,319 | 7%  | 31,008 / 443,086 |
| Loss Prevention              | 4% | 10,402 / 257,319 | 1%  | 5,128 / 443,086  |
| Auditing                     | 4% | 10,198 / 257,319 | 3%  | 12,379 / 443,086 |
| Business Process             | 4% | 9,937 / 257,319  | 3%  | 13,854 / 443,086 |
| Microsoft Access             | 4% | 9,707 / 257,319  | 2%  | 10,823 / 443,086 |
| Account Management           | 4% | 9,208 / 257,319  | 7%  | 30,991 / 443,086 |
| Professional Services        | 3% | 8,729 / 257,319  | 2%  | 9,624 / 443,086  |
| Purchasing                   | 3% | 8,414 / 257,319  | 4%  | 17,810 / 443,086 |
| Performance Management       | 3% | 7,870 / 257,319  | 1%  | 5,868 / 443,086  |
| Salesforce.Com               | 3% | 7,628 / 257,319  | 4%  | 19,608 / 443,086 |
| New Product Development      | 3% | 7,572 / 257,319  | 7%  | 32,692 / 443,086 |
| Management Consulting        | 3% | 7,549 / 257,319  | 4%  | 17,849 / 443,086 |
| Construction Management      | 3% | 7,427 / 257,319  | 3%  | 12,456 / 443,086 |
| Sales Process                | 3% | 7,265 / 257,319  | 3%  | 12,007 / 443,086 |
| Strategic Planning           | 3% | 6,960 / 257,319  | 13% | 57,937 / 443,086 |
| Business Process Improvement | 3% | 6,924 / 257,319  | 7%  | 30,069 / 443,086 |
| Pharmaceuticals              | 3% | 6,904 / 257,319  | 2%  | 7,629 / 443,086  |
| Change Management            | 3% | 6,877 / 257,319  | 3%  | 14,937 / 443,086 |
| Subcontracting               | 2% | 6,363 / 257,319  | 1%  | 6,160 / 443,086  |
| Product Quality Assurance    | 2% | 6,335 / 257,319  | 2%  | 9,061 / 443,086  |
| Quality Management           | 2% | 6,261 / 257,319  | 2%  | 9,634 / 443,086  |
| Onboarding                   | 2% | 6,212 / 257,319  | 1%  | 4,390 / 443,086  |
|                              |    |                  |     |                  |