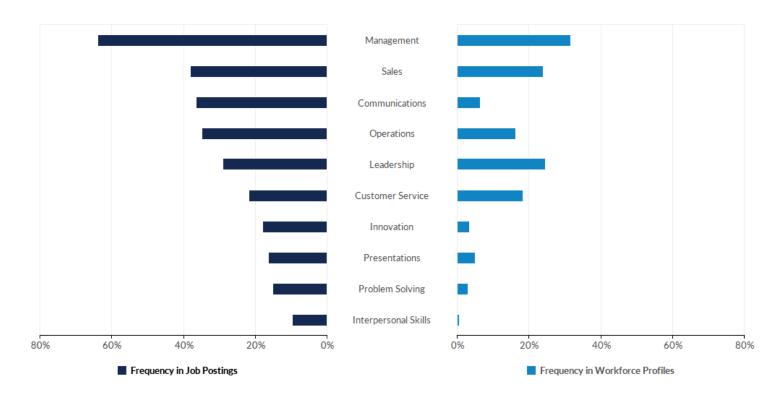

# **Top Common Skills**

### **Top Common Skills**

| Skill                | Frequency<br>in Postings | Postings with Skill / Total<br>Postings (Sep 2016 - Aug<br>2018) | Frequency<br>in Profiles | Profiles with Skill / Total<br>Profiles (2016 - 2018) |
|----------------------|--------------------------|------------------------------------------------------------------|--------------------------|-------------------------------------------------------|
| Management           | 64%                      | 164,121 / 257,319                                                | 32%                      | 139,780 / 443,086                                     |
| Sales                | 38%                      | 97,853 / 257,319                                                 | 24%                      | 105,827 / 443,086                                     |
| Communications       | 36%                      | 93,651 / 257,319                                                 | 6%                       | 28,414 / 443,086                                      |
| Operations           | 35%                      | 89,591 / 257,319                                                 | 16%                      | 71,989 / 443,086                                      |
| Leadership           | 29%                      | 74,512 / 257,319                                                 | 25%                      | 108,632 / 443,086                                     |
| Customer Service     | 22%                      | 55,879 / 257,319                                                 | 18%                      | 81,102 / 443,086                                      |
| Innovation           | 18%                      | 45,921 / 257,319                                                 | 3%                       | 14,796 / 443,086                                      |
| Presentations        | 16%                      | 41,888 / 257,319                                                 | 5%                       | 22,449 / 443,086                                      |
| Problem Solving      | 15%                      | 38,633 / 257,319                                                 | 3%                       | 13,202 / 443,086                                      |
| Interpersonal Skills | 10%                      | 25,003 / 257,319                                                 | 1%                       | 2,511 / 443,086                                       |
| Research             | 9%                       | 24,138 / 257,319                                                 | 14%                      | 62,208 / 443,086                                      |
| Microsoft Excel      | 9%                       | 22,438 / 257,319                                                 | 11%                      | 49,068 / 443,086                                      |

| Written Communication       | 8% | 20,863 / 257,319 | 0%  | 1,375 / 443,086  |
|-----------------------------|----|------------------|-----|------------------|
| Coordinating                | 8% | 20,346 / 257,319 | 3%  | 15,450 / 443,086 |
| Project Management          | 7% | 18,617 / 257,319 | 14% | 62,460 / 443,086 |
| Time Management             | 6% | 16,418 / 257,319 | 3%  | 12,901 / 443,086 |
| Decision Making             | 6% | 15,494 / 257,319 | 1%  | 3,895 / 443,086  |
| Driving                     | 6% | 15,421 / 257,319 | 1%  | 4,465 / 443,086  |
| Verbal Communication Skills | 6% | 14,813 / 257,319 | 0%  | 343 / 443,086    |
| Mentorship                  | 6% | 14,420 / 257,319 | 2%  | 9,790 / 443,086  |
| Construction                | 5% | 13,071 / 257,319 | 4%  | 18,891 / 443,086 |
| Computer Literacy           | 5% | 13,005 / 257,319 | 1%  | 2,232 / 443,086  |
| Microsoft Outlook           | 5% | 12,204 / 257,319 | 3%  | 14,986 / 443,086 |
| Prioritization              | 5% | 12,159 / 257,319 | 1%  | 2,610 / 443,086  |
| Data Analysis               | 5% | 12,107 / 257,319 | 5%  | 24,172 / 443,086 |
| Retail Sales                | 5% | 12,037 / 257,319 | 3%  | 15,004 / 443,086 |
| Negotiation                 | 5% | 11,914 / 257,319 | 5%  | 23,929 / 443,086 |
| Microsoft PowerPoint        | 5% | 11,844 / 257,319 | 8%  | 34,568 / 443,086 |
| Microsoft Office            | 5% | 11,800 / 257,319 | 12% | 51,895 / 443,086 |
| Teaching                    | 4% | 11,057 / 257,319 | 7%  | 29,342 / 443,086 |
| Program Management          | 4% | 10,874 / 257,319 | 11% | 49,558 / 443,086 |
| Business Acumen             | 4% | 10,110 / 257,319 | 0%  | 905 / 443,086    |
| Training And Development    | 4% | 9,610 / 257,319  | 2%  | 8,983 / 443,086  |
| Creativity                  | 4% | 9,410 / 257,319  | 0%  | 1 / 443,086      |
| Writing                     | 3% | 8,721 / 257,319  | 4%  | 17,688 / 443,086 |
| Infrastructure              | 3% | 8,709 / 257,319  | 2%  | 8,867 / 443,086  |
| Information Technology      | 3% | 8,130 / 257,319  | 4%  | 16,078 / 443,086 |
| Financial Services          | 3% | 8,017 / 257,319  | 2%  | 8,841 / 443,086  |