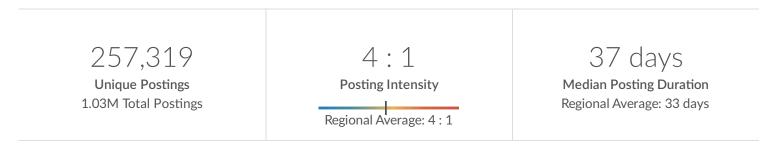

### **Job Postings Summary**

There were 1.03M total job postings for your selection from September 2016 to August 2018, of which 257,319 were unique. These numbers give us a Posting Intensity of 4-to-1, meaning that for every 4 postings there is 1 unique job posting.

This is close to the Posting Intensity for all other occupations and companies in the region (4-to-1), indicating that they are putting average effort toward hiring for this position.