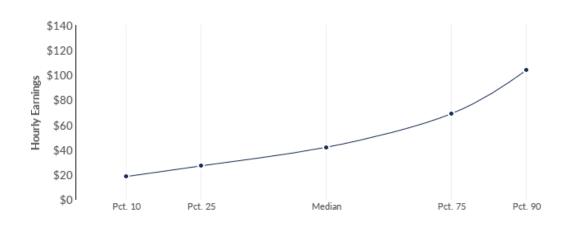

# Percentile Earnings

\$26.95/hr

25th Percentile Earnings

\$41.93/hr

Median Earnings

\$68.92/hr

75th Percentile Earnings

| Occupation                                                   | 25th Percentile<br>Earnings | Median Earnings | 75th Percentile<br>Earnings |
|--------------------------------------------------------------|-----------------------------|-----------------|-----------------------------|
| Chief Executives (11-1011)                                   | \$54.78                     | \$102.11        | \$136.75                    |
| General and Operations Managers (11-1021)                    | \$41.19                     | \$64.67         | \$99.32                     |
| Sales Managers (11-2022)                                     | \$42.27                     | \$66.79         | \$93.13                     |
| Administrative Services Managers (11-3011)                   | \$42.35                     | \$56.74         | \$75.14                     |
| Industrial Production Managers (11-3051)                     | \$41.91                     | \$57.95         | \$78.81                     |
| Transportation, Storage, and Distribution Managers (11-3071) | \$40.69                     | \$55.07         | \$73.41                     |
| Construction Managers (11-9021)                              | \$29.07                     | \$52.40         | \$73.86                     |
| Social and Community Service Managers (11-9151)              | \$24.99                     | \$33.32         | \$44.95                     |
| Managers, All Other (11-9199)                                | \$18.48                     | \$47.20         | \$77.77                     |
| Cost Estimators (13-1051)                                    | \$29.41                     | \$39.81         | \$54.14                     |
| Management Analysts (13-1111)                                | \$32.32                     | \$42.44         | \$60.92                     |
| Postsecondary Teachers (25-1099)                             | \$29.12                     | \$40.67         | \$57.55                     |