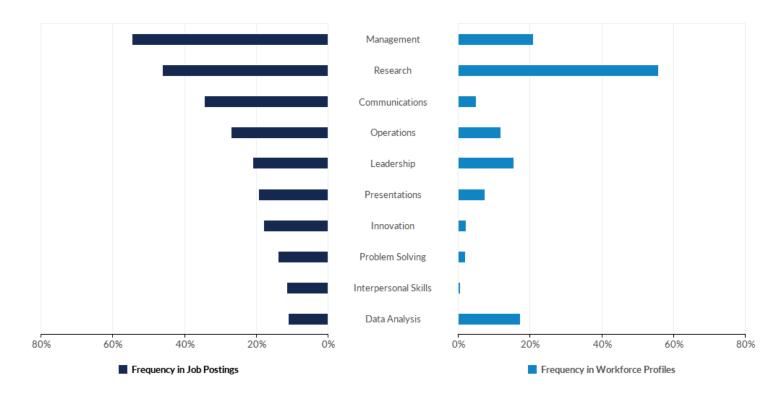

#### **Top Common Skills**

| Skill                 | Frequency<br>in Postings | Postings with Skill / Total<br>Postings (Sep 2016 - Aug<br>2018) | Frequency<br>in Profiles | Profiles with Skill / Total<br>Profiles (2016 - 2018) |
|-----------------------|--------------------------|------------------------------------------------------------------|--------------------------|-------------------------------------------------------|
| Management            | 55%                      | 6,190 / 11,351                                                   | 21%                      | 2,048 / 9,757                                         |
| Research              | 46%                      | 5,228 / 11,351                                                   | 56%                      | 5,441 / 9,757                                         |
| Communications        | 35%                      | 3,921 / 11,351                                                   | 5%                       | 500 / 9,757                                           |
| Operations            | 27%                      | 3,056 / 11,351                                                   | 12%                      | 1,155 / 9,757                                         |
| Leadership            | 21%                      | 2,372 / 11,351                                                   | 16%                      | 1,519 / 9,757                                         |
| Presentations         | 19%                      | 2,202 / 11,351                                                   | 7%                       | 731 / 9,757                                           |
| Innovation            | 18%                      | 2,040 / 11,351                                                   | 2%                       | 224 / 9,757                                           |
| Problem Solving       | 14%                      | 1,573 / 11,351                                                   | 2%                       | 202 / 9,757                                           |
| Interpersonal Skills  | 11%                      | 1,303 / 11,351                                                   | 1%                       | 52 / 9,757                                            |
| Data Analysis         | 11%                      | 1,250 / 11,351                                                   | 17%                      | 1,683 / 9,757                                         |
| Written Communication | 9%                       | 1,071 / 11,351                                                   | 0%                       | 35 / 9,757                                            |
| Writing               | 9%                       | 1,022 / 11,351                                                   | 6%                       | 588 / 9,757                                           |