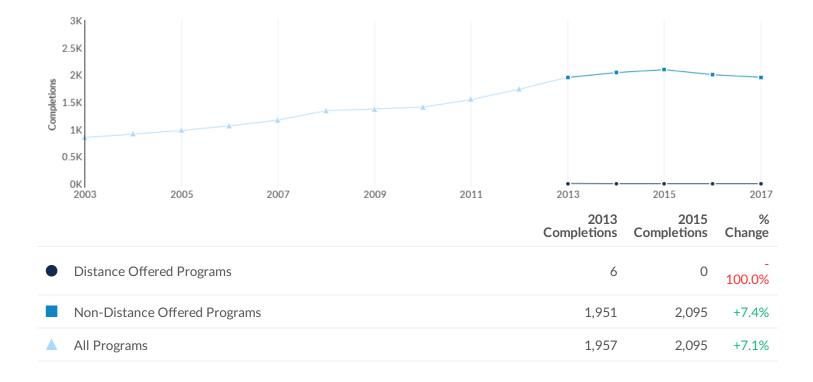

### **Completions Year**

2015

# **Program Overview**

|   |                                  | Completions<br>(2015) | %<br>Completions | Institutions<br>(2015) | %<br>Institutions |
|---|----------------------------------|-----------------------|------------------|------------------------|-------------------|
| • | All Programs                     | 2,095                 | 100%             | 31                     | 100%              |
|   | Distance Offered<br>Programs     | 0                     | 0%               | 0                      | 0%                |
| • | Non-Distance<br>Offered Programs | 2,095                 | 100%             | 31                     | 100%              |