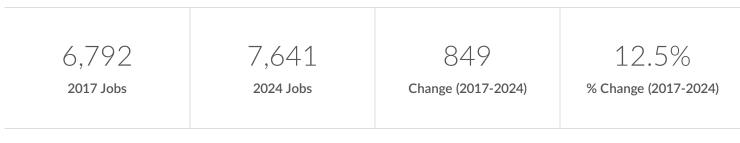

#### **Target Occupations**

6,792 Jobs (2017) 93% above National average +12.5%

% Change (2017-2024) Nation: +8.2% \$53.06/hr

Median Hourly Earnings Nation: \$37.33/hr 717

Annual Openings

| Occupation                          | 2017<br>Jobs | Annual<br>Openings | Median Hourly<br>Earnings | Growth (2017 -<br>2024) | Location Quotient (2017) |
|-------------------------------------|--------------|--------------------|---------------------------|-------------------------|--------------------------|
| Biological Scientists, All<br>Other | 3,128        | 317                | \$44.28/hr                | +8.73%                  | 3.37                     |
| Natural Sciences<br>Managers        | 2,717        | 290                | \$75.31/hr                | +15.24%                 | 2.01                     |
| Medical Equipment<br>Repairers      | 576          | 74                 | \$29.07/hr                | +22.57%                 | 0.54                     |
| Life Scientists, All Other          | 372          | 36                 | \$49.41/hr                | +8.33%                  | 2.08                     |

#### Growth

| Occupation                                 | 2017 Jobs | 2024 Jobs | Change | % Change |
|--------------------------------------------|-----------|-----------|--------|----------|
| Natural Sciences Managers (11-9121)        | 2,717     | 3,131     | 414    | 15%      |
| Biological Scientists, All Other (19-1029) | 3,128     | 3,401     | 273    | 9%       |
| Life Scientists, All Other (19-1099)       | 372       | 403       | 31     | 8%       |
| Medical Equipment Repairers (49-9062)      | 576       | 706       | 130    | 23%      |