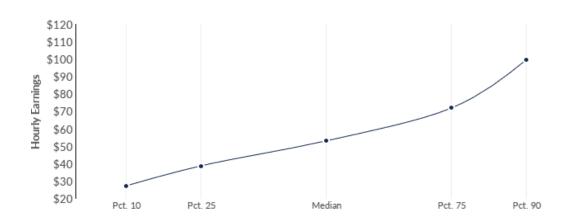

# Percentile Earnings

\$38.72/hr

25th Percentile Earnings

\$53.06/hr

Median Earnings

\$71.91/hr

75th Percentile Earnings

| Occupation                                 | 25th Percentile<br>Earnings | Median Earnings | 75th Percentile<br>Earnings |
|--------------------------------------------|-----------------------------|-----------------|-----------------------------|
| Natural Sciences Managers (11-9121)        | \$59.73                     | \$75.31         | \$98.86                     |
| Biological Scientists, All Other (19-1029) | \$33.44                     | \$44.28         | \$55.29                     |
| Life Scientists, All Other (19-1099)       | \$36.79                     | \$49.41         | \$65.51                     |
| Medical Equipment Repairers (49-9062)      | \$22.40                     | \$29.07         | \$37.43                     |