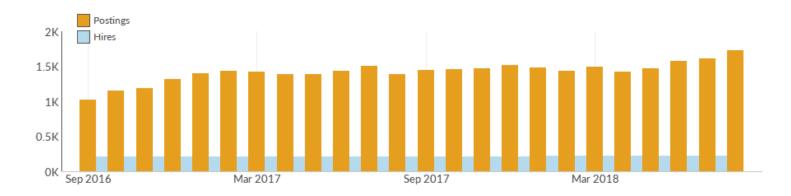

# Job Postings vs. Hires

1,424

Avg. Monthly Postings (Sep 2016 - Aug 2018)

217

Avg. Monthly Hires (Sep 2016 - Aug 2018)

In an average month, there were 1,424 unique job postings for 4 *Occupations*, and 217 actually hired. This means there was approximately 1 hire for every 7 unique job postings for 4 *Occupations*.

#### **Job Postings Summary**

11,351
Unique Postings
56,876 Total Postings

5:1

Posting Intensity

Regional Average: 4:1

40 days

Median Posting Duration
Regional Average: 33 days

There were 56,876 total job postings for your selection from September 2016 to August 2018, of which 11,351 were unique. These numbers give us a Posting Intensity of 5-to-1, meaning that for every 5 postings there is 1 unique job posting.

This is close to the Posting Intensity for all other occupations and companies in the region (4-to-1), indicating that they are putting average effort toward hiring for this position.