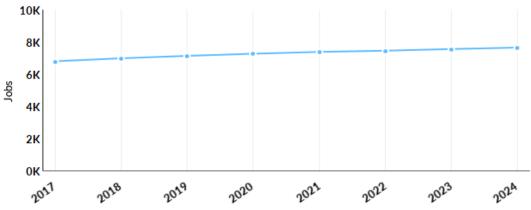

#### **Target Occupations**

6,792 Jobs (2017) 93% above National average +12.5%

% Change (2017-2024) Nation: +8.2% \$53.06/hr

Median Hourly Earnings Nation: \$37.33/hr 717

Annual Openings

| Occupation                          | 2017<br>Jobs | Annual<br>Openings | Median Hourly<br>Earnings | Growth (2017 -<br>2024) | Location Quotient (2017) |
|-------------------------------------|--------------|--------------------|---------------------------|-------------------------|--------------------------|
| Biological Scientists, All<br>Other | 3,128        | 317                | \$44.28/hr                | +8.73%                  | 3.37                     |
| Natural Sciences<br>Managers        | 2,717        | 290                | \$75.31/hr                | +15.24%                 | 2.01                     |
| Medical Equipment<br>Repairers      | 576          | 74                 | \$29.07/hr                | +22.57%                 | 0.54                     |
| Life Scientists, All Other          | 372          | 36                 | \$49.41/hr                | +8.33%                  | 2.08                     |

#### Growth

| Occupation                                 | 2017 Jobs | 2024 Jobs | Change | % Change |
|--------------------------------------------|-----------|-----------|--------|----------|
| Natural Sciences Managers (11-9121)        | 2,717     | 3,131     | 414    | 15%      |
| Biological Scientists, All Other (19-1029) | 3,128     | 3,401     | 273    | 9%       |
| Life Scientists, All Other (19-1099)       | 372       | 403       | 31     | 8%       |
| Medical Equipment Repairers (49-9062)      | 576       | 706       | 130    | 23%      |