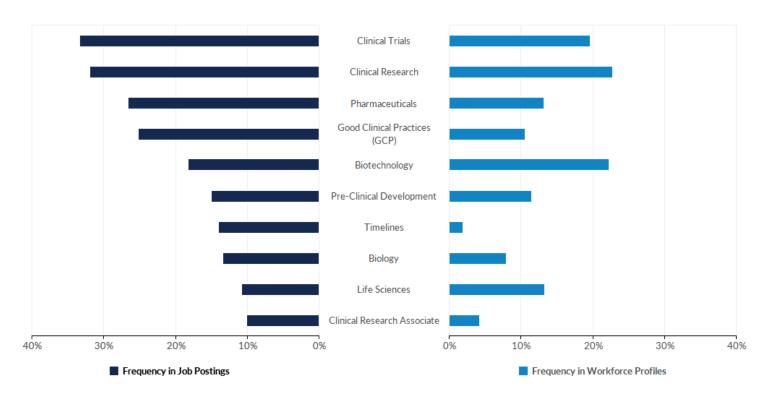

# **Top Hard Skills**

| Skill                         | Frequency in Postings | Postings with Skill / Total<br>Postings (Sep 2016 - Aug<br>2018) | Frequency in Profiles | Profiles with Skill / Total<br>Profiles (2016 - 2018) |
|-------------------------------|-----------------------|------------------------------------------------------------------|-----------------------|-------------------------------------------------------|
| Clinical Trials               | 33%                   | 3,785 / 11,351                                                   | 20%                   | 1,915 / 9,757                                         |
| Clinical Research             | 32%                   | 3,629 / 11,351                                                   | 23%                   | 2,218 / 9,757                                         |
| Pharmaceuticals               | 27%                   | 3,017 / 11,351                                                   | 13%                   | 1,290 / 9,757                                         |
| Good Clinical Practices (GCP) | 25%                   | 2,856 / 11,351                                                   | 11%                   | 1,028 / 9,757                                         |
| Biotechnology                 | 18%                   | 2,065 / 11,351                                                   | 22%                   | 2,172 / 9,757                                         |
| Pre-Clinical Development      | 15%                   | 1,706 / 11,351                                                   | 11%                   | 1,120 / 9,757                                         |
| Timelines                     | 14%                   | 1,584 / 11,351                                                   | 2%                    | 190 / 9,757                                           |

| Biology                            | 13% | 1,517 / 11,351 | 8%  | 780 / 9,757   |
|------------------------------------|-----|----------------|-----|---------------|
| Life Sciences                      | 11% | 1,226 / 11,351 | 13% | 1,301 / 9,757 |
| Clinical Research Associate        | 10% | 1,149 / 11,351 | 4%  | 410 / 9,757   |
| Drug Development                   | 10% | 1,129 / 11,351 | 9%  | 866 / 9,757   |
| Case Report Forms                  | 9%  | 1,049 / 11,351 | 2%  | 226 / 9,757   |
| Data Management                    | 9%  | 1,028 / 11,351 | 5%  | 442 / 9,757   |
| Ich Guidelines                     | 8%  | 960 / 11,351   | 1%  | 111 / 9,757   |
| Clinical Trial Management Systems  | 8%  | 902 / 11,351   | 8%  | 733 / 9,757   |
| Biopharmaceuticals                 | 8%  | 882 / 11,351   | 4%  | 431 / 9,757   |
| Irb                                | 7%  | 781 / 11,351   | 5%  | 487 / 9,757   |
| Data Collection                    | 7%  | 757 / 11,351   | 4%  | 347 / 9,757   |
| Clinical Study Reports             | 6%  | 685 / 11,351   | 1%  | 80 / 9,757    |
| Diseases And Disorders             | 6%  | 649 / 11,351   | 3%  | 296 / 9,757   |
| Product Quality Assurance          | 5%  | 614 / 11,351   | 4%  | 435 / 9,757   |
| Bioinformatics                     | 5%  | 599 / 11,351   | 6%  | 575 / 9,757   |
| Auditing                           | 5%  | 591 / 11,351   | 2%  | 236 / 9,757   |
| Chemistry                          | 5%  | 556 / 11,351   | 10% | 948 / 9,757   |
| Molecular Biology                  | 5%  | 517 / 11,351   | 16% | 1,595 / 9,757 |
| Biostatistics                      | 4%  | 508 / 11,351   | 2%  | 232 / 9,757   |
| Coherent Remote File System (CRFS) | 4%  | 502 / 11,351   | 1%  | 143 / 9,757   |
| Milestones                         | 4%  | 486 / 11,351   | 1%  | 55 / 9,757    |
| Data Science                       | 4%  | 473 / 11,351   | 3%  | 296 / 9,757   |
| Clinical Works                     | 4%  | 452 / 11,351   | 16% | 1,517 / 9,757 |
| Genomics                           | 4%  | 451 / 11,351   | 6%  | 565 / 9,757   |
| Regulatory Requirements            | 4%  | 449 / 11,351   | 1%  | 90 / 9,757    |
| Business Development               | 4%  | 441 / 11,351   | 3%  | 324 / 9,757   |