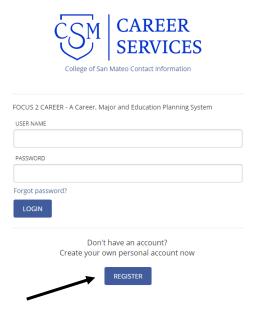

First, go to:

https://www.focus2career.com/Portal/Login.cfm?SI D=1618 (or scan the QR code at the bottom of the page). You will see the following login.

When logging in for the FIRST time, click on **REGISTER**. You will be asked for an ACCESS CODE on the next screen.