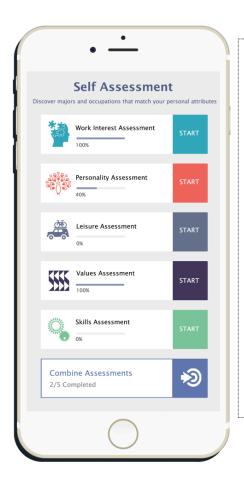

In the **YOUR ACCESS CODE** space, type in: **bulldog** (all lower case), and your personal information.

This will take you to the **self-assessments**. These are questions to help determine what educational and career pathways might match your personality, academic strengths, goals, and so forth. When you are finished with the assessments, Focus2Career will create a profile for you and present a list of suggested CSM majors and related occupations.

Complete the Focus2Career modules on your phone, tablet, or laptop.

You will find these interesting and fun!

Working through the assessments does not have to be done in one sitting. You can exit and log back in at any time.