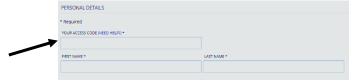

First, go to:

https://www.focus2career.com/Portal/Login.cfm?SI D=1618 (or scan the QR code at the bottom of the page). You will see the following login.

When logging in for the FIRST time, click on **REGISTER**. You will be asked for an ACCESS CODE on the next screen.

In the **YOUR ACCESS CODE** space, type in: **bulldog** (all lower case), and your personal information.

This will take you to the **self-assessments**. These are questions to help determine what educational and career pathways might match your personality, academic strengths, goals, and so forth. When you are finished with the assessments, Focus2Career will create a profile for you and present a list of suggested CSM majors and related occupations.